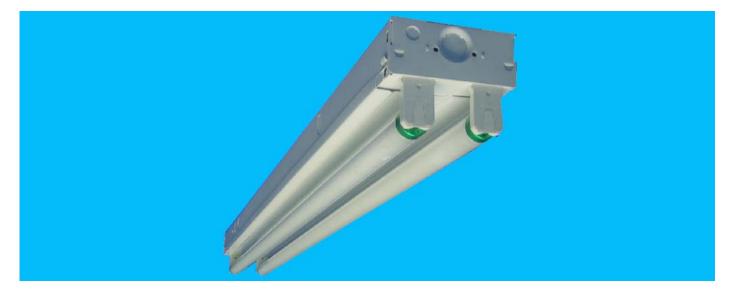

### **TWO LAMP STRIP**

#### **IPS-SERIES**

# (4 FT.)

**APPLICATION:** This very popular two (2) lamp strip channel is ideally used for applications such as showcases, store windows, valance or cove lighting, workshops, etc. They may be surface-mounted or suspended by chains or rod hangers.

**CONSTRUCTION:** Made from heavy-duty iron phosphate treated CRS (Cold Rolled Steel) and finished with a high-reflectivity electromagnetic-applied powder coat for a minimum reflectance of 90%, thereby, yielding high lumen efficiency. Die formed for extra strength and rigidity.

**ELECTRICAL WIRING:** Supplied with a high frequency class "A" sound rating class "P" thermally protected, High Power Factor electronic

ballast with total harmonic distortion of less than 10%. Will operate T8 lamps from 50/60 Hz input source of 120V through 277V. U.L. approved, CBM certified, meets CSA Standards. Complies with U.S.A. National Energy efficiency standards.