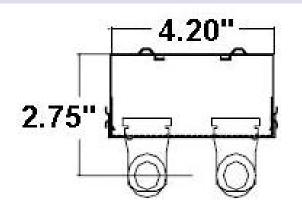

tra strength and rigidity.

**ELECTRICAL WIRING:** Supplied with a high frequency class "A" sound rating class "P" thermally protected, High Power Factor electronic

ballast with total harmonic distortion of less than 10%. Will operate T8 lamps from 50/60 Hz input source of 120V through 277V. U.L. approved, CBM certified, meets CSA Standards. Complies with U.S.A. National Energy efficiency standards.

**ORDERING INFORMATION:** 

| LAMPS | LAMP TYPE | PART NUMBER |
|-------|-----------|-------------|
| 2 EA. | 17W-T8    | IPS-217/MV  |
| 2 EA. | 25W-T8    | IPS-225/MV  |
| 2 EA. | 32W-T8    | IPS-232/MV  |

ILLUMINATION PRODUCTS, INC.

## **ILLUMINATION PRODUCTS, INC.**

Manufacturers of Fluorescent Lighting Fixtures

### **TWO LAMP STRIP**

## **IPS-SERIES 4 FT.**

#### **CROSS-SECTION**



#### BACKPLAN