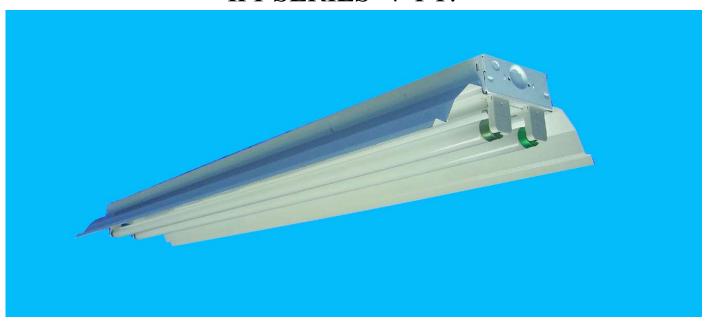

# TWO LAMP INDUSTRIAL IPI-SERIES 4 FT.

CONSTRUCTION: Made from heavy-duty iron phosphate treated CRS (Cold Rolled Steel) and finished with a high-reflectivity electromagnetic-applied powder coat for a minimum reflectance of 90%, thereby, yielding high lumen efficiency. Die formed for extra strength and rigidity.

**ELECTRICAL WIRING:** Supplied with a high frequency class "A" sound rating class "P" thermally protected, High Power Factor electronic ballast with total harmonic distortion of less than

10%. Will operate T8 lamps from 50/60 Hz input source of 120V through 277V. U.L. approved, CBM certified, meets CSA Standards. Complies with U.S.A. National Energy efficiency standards.