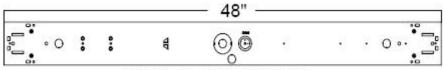

, thereby, yielding high lumen efficiency. Die formed for extra strength and rigidity.

**ELECTRICAL WIRING:** Supplied with a high frequency class "A" sound rating class "P" thermally protected, High Power Factor electronic ballast with total harmonic distortion of less than

10%. Will operate T8 lamps from 50/60 Hz input source of 120V through 277V. U.L. approved, CBM certified, meets CSA Standards. Complies with U.S.A. National Energy efficiency standards.

### **ORDERING INFORMATION:**

<u>LAMPS</u> <u>LAMP TYPE</u> <u>PART NUMBER</u> 2 EA. 32W-T8 IPI-232/MV

#### **OPTIONAL**

LAMPSLAMP TYPEPART NUMBER1 EA.32W-T8IPI-132/MV



# ILLUMINATION PRODUCTS, INC.

Manufacturers of Fluorescent Lighting Fixtures

# TWO LAMP INDUSTRIAL IPI-SERIES 4 FT.



## **CROSS-SECTION**



# **BACKPLAN**



SES 4 FT. BODY