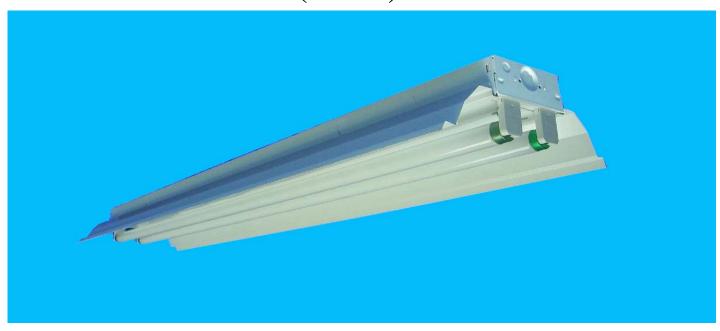

# TWO LAMP INDUSTRIAL

**IPI-SERIES** 

(4 FT.)

**APPLICATION:** Industrial lamp fixtures can be used singularly or in continuous rows, and are ideally suited for industrial applications where reflected light is needed such as machine shops, manufacturing plants, warehouses, etc. They may be surface-mounted or suspended by chains or rod hangers.

CONSTRUCTION: Made from heavy-duty iron phosphate treated CRS (Cold Rolled Steel) and finished with a high-reflectivity electromagnetic-applied powder coat for a minimum reflectance of 90%, thereby, yielding high lumen efficiency. Die formed for extra strength and rigidity.

**ELECTRICAL WIRING:** Supplied with a high frequency class "A" sound rating class "P" thermally protected, High Power Factor electronic ballast with total harmonic distortion of less than

10%. Will operate T8 lamps from 50/60 Hz input source of 120V through 277V. U.L. approved, CBM certified, meets CSA Standards. Complies with U.S.A. National Energy efficiency standards.