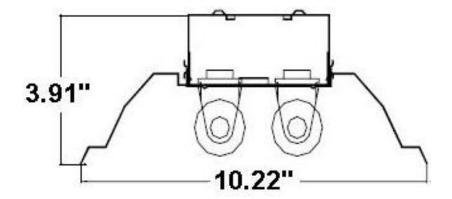

reflectance of 90%, thereby, yielding high lumen efficiency. Die formed for extra strength and rigidity.

**ELECTRICAL WIRING:** Supplied with a high frequency class "A" sound rating class "P" thermally protected, High Power Factor electronic ballast with total harmonic distortion of less than

10%. Will operate T8 lamps from 50/60 Hz input source of 120V through 277V. U.L. approved, CBM certified, meets CSA Standards. Complies with U.S.A. National Energy efficiency standards.

### **ORDERING INFORMATION:**

<u>LAMPS</u> <u>LAMP TYPE</u> <u>PART NUMBER</u> 2 EA. 32W-T8 IPI-232/MV

#### **OPTIONAL**

LAMPSLAMP TYPEPART NUMBER1 EA.32W-T8IPI-132/MV



# ILLUMINATION PRODUCTS, INC.

Manufacturers of Fluorescent Lighting Fixtures

# TWO LAMP INDUSTRIAL IPI-SERIES 4 FT.



## **CROSS-SECTION**



# **BACKPLAN**



SES 4 FT. BODY