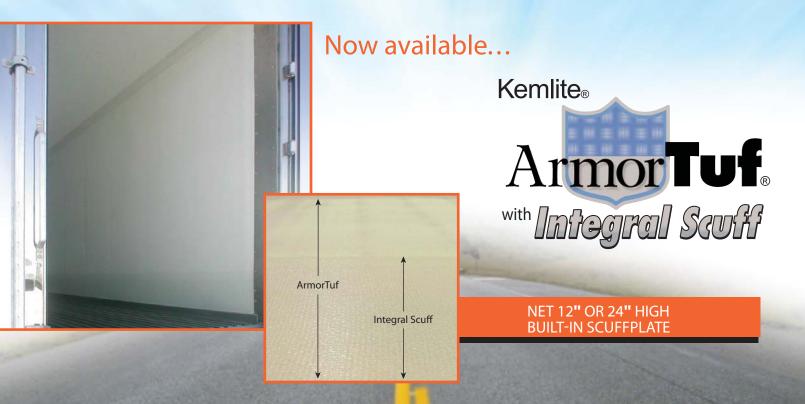

## Fastener-Free, Built-In Scuffplate

## Replaces Aluminum Extrusion or Aluminum Plate Scuffplate

- 0.07" Embossed ArmorTuf with additional 60oz/yd² woven glass in scuff area
- 12" and 24" net scuff heights available
- Eliminates maintenance costs associated with repairing/replacing aluminum scuff

- Reduces the potential for moisture to penetrate into the foam insulation
- The built-in scuff section has an extra layer of heavy-duty woven glass
- A one-piece panel that eliminates the need for fasteners