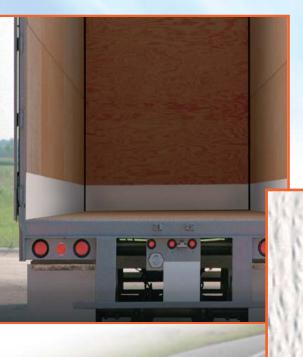

## Don't be afraid...Our Monster is freight-friendly!

Escape from damage nightmares...

Kemlite

AVAILABLE IN THICKNESSES OF 0.240" AND 0.175"

- Available up to 72" wide and 300' long.
  Heavy-duty thickness allows for counter sinking fasteners.
- Specifically engineered for use as a scuffplate for refrigerated and dry van trailers, containers, and rail cars.
- Offers better bondability than other scuffplate materials.