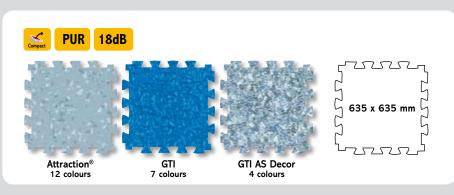

## Fast Track Loose Lay Tiles / Saga, Attraction®, GTI, GTI AS Decor

Fast track loose lay tile suitable for heavy traffic areas. Removable loose lay tile: fast and easy installation.

- Fully compatible with carpet tiles
- Suitable for access floors

Fast track loose lay tile suitable for heavy traffic areas. Ideal for renovation. Easy to install with interlocking edges on an existing floorcovering.