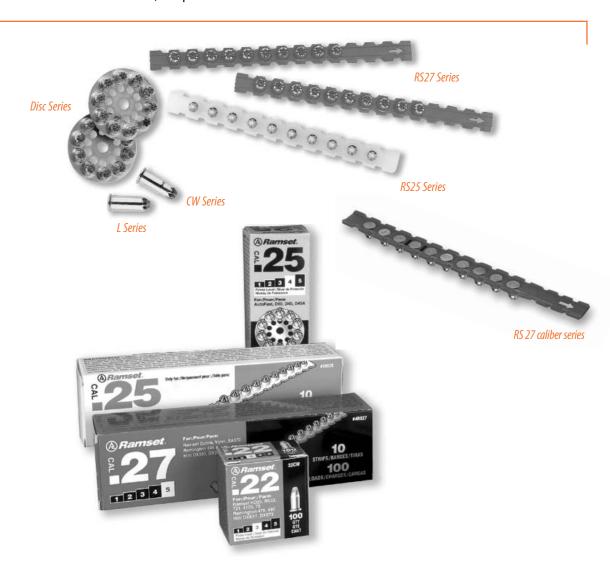

## High Quality and Dependability

ITW Ramset powder loads and tools match tolerances to provide optimum power within recognized national velocity standards. Available in color-coded 10-load discs, 10-load strips, and 100-load boxes.

## **Advantages Powder Guide**

Power level is designated by the load level number marked on each box; also by the color of the box and each powder load. As the number increases, the power level increases.