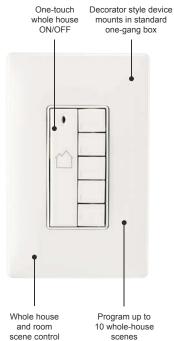

# **System Features and Benefits**

- · Whole house and room scene control
- Frequency-agile Radio Frequency (RF) wireless communications technology
- · Increase control with RS232 and IR to RF interfaces
- Plug-in modules allow control of small appliances and table or floor lamps

### **MASTER CONTROLS**

| PRODUCT                                      | PART#                                            | DESCRIPTION                                                                                           | RATING |
|----------------------------------------------|--------------------------------------------------|-------------------------------------------------------------------------------------------------------|--------|
| In-Wall Whole House Scene Controller  NEW!   | LC2301-BK<br>LC2301-IV<br>LC2301-LA<br>LC2301-WH | This product allows lighting control for the entire home from any location.                           | N/A    |
| PRODUCT                                      | PART#                                            | DESCRIPTION                                                                                           | RATING |
| In-Wall Room Scene Controller  NEW!          | LC2302-BK<br>LC2302-IV<br>LC2302-LA<br>LC2302-WH | controller.                                                                                           |        |
| PRODUCT                                      | PART#                                            | DESCRIPTION                                                                                           | RATING |
| Hand-Held Whole House Scene Controller  NEW! | LC2351                                           | This remote whole house controller can be programmed for up to five house scenes and a panic control. | N/A    |
| PRODUCT                                      | PART#                                            | DESCRIPTION                                                                                           | RATING |
| Hand-Held Room Scene Controller  NEW!        | LC2352                                           | The hand-held room controller enables five room and individual load control.                          | N/A    |