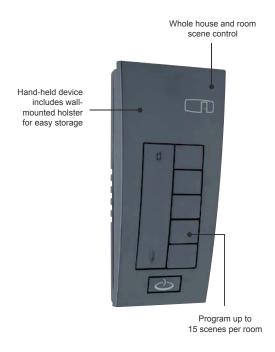

### **MASTER CONTROLS**

| PRODUCT                                      | PART#                                            | DESCRIPTION                                                                                           | RATING |
|----------------------------------------------|--------------------------------------------------|-------------------------------------------------------------------------------------------------------|--------|
| In-Wall Whole House Scene Controller  NEW!   | LC2301-BK<br>LC2301-IV<br>LC2301-LA<br>LC2301-WH | This product allows lighting control for the entire home from any location.                           | N/A    |
| PRODUCT                                      | PART#                                            | DESCRIPTION                                                                                           | RATING |
| In-Wall Room Scene Controller  NEW!          | LC2302-BK<br>LC2302-IV<br>LC2302-LA<br>LC2302-WH | controller.                                                                                           |        |
| PRODUCT                                      | PART#                                            | DESCRIPTION                                                                                           | RATING |
| Hand-Held Whole House Scene Controller  NEW! | LC2351                                           | This remote whole house controller can be programmed for up to five house scenes and a panic control. | N/A    |
| PRODUCT                                      | PART#                                            | DESCRIPTION                                                                                           | RATING |
| Hand-Held Room Scene Controller  NEW!        | LC2352                                           | The hand-held room controller enables five room and individual load control.                          | N/A    |