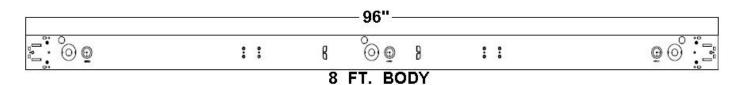

elding high lumen efficiency. Die formed for extra strength and rigidity.

**ELECTRICAL WIRING:** Supplied with a high frequency class "A" sound rating class "P" thermally protected, High Power Factor electronic ballast with total harmonic distortion of less than 10%. Will operate T8 lamps from 50/60 Hz input source of 120V through 277V. U.L. approved,

CBM certified, meets CSA Standards. Complies with U.S.A. National Energy efficiency standards.

#### **ORDERING INFORMATION:**

LAMPS LAMP TYPE PART NUMBER

1 EA. 59W-T8 IPS -159/MV

#### **OPTIONAL**

LAMPS LAMP TYPE PART NUMBER

2 EA. 32W-T8 IPS-232-96/MV (TANDEM)



# ILLUMINATION PRODUCTS, INC.

Manufacturers of Fluorescent Lighting Fixtures

## **SINGLE LAMP STRIP**

# **IPS-SERIES (8 FT.)**



## **CROSS-SECTION**



## **BACKPLAN**