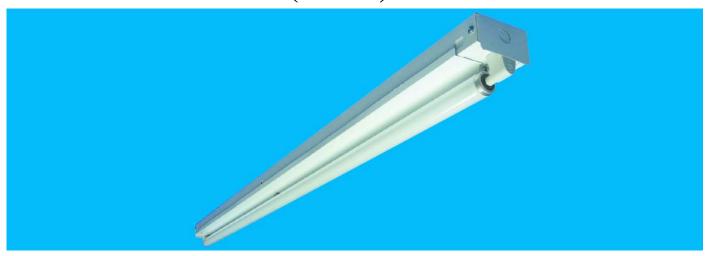

### SINGLE LAMP STRIP

**IPS-SERIES** 

(8 FT.)

**APPLICATION:** This single lamp strip is ideal for general lighting needs and is great for valance or cove type applications. They may be surface-mounted or suspended by chains or rod hangers.

CONSTRUCTION: Made from heavy-duty iron phosphate treated CRS (Cold Rolled Steel) and finished with a high-reflectivity electromagnetic-applied powder coat for a minimum reflectance of 90%, thereby, yielding high lumen efficiency. Die formed for extra strength and rigidity.