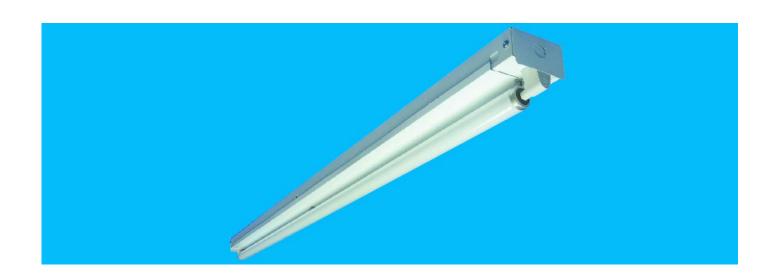

### SINGLE LAMP STRIP

**IPS-SERIES** 

(8 FT.)

**APPLICATION:** This single lamp strip is ideal for general lighting needs and is great for valance or cove type applications. They may be surface-mounted or suspended by chains or rod hangers.

CONSTRUCTION: Made from heavy-duty iron phosphate treated CRS (Cold Rolled Steel) and finished with a high-reflectivity electromagnetic-applied powder coat for a minimum reflectance of 90%, thereby, yielding high lumen efficiency. Die formed for extra strength and rigidity.