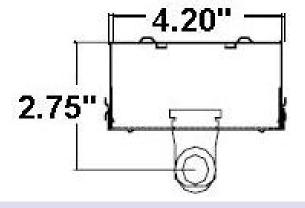

of 90%, thereby, yielding high lumen efficiency. Die formed for extra strength and rigidity.

**ELECTRICAL WIRING:** Supplied with a high frequency class "A" sound rating class "P" thermally protected, High Power Factor electronic ballast with total harmonic distortion of less than 10%. Will operate T8 lamps from 50/60 Hz input source of 120V through 277V. U.L. approved,

CBM certified, meets CSA Standards. Complies with U.S.A. National Energy efficiency standards.

#### **ORDERING INFORMATION:**

LAMPS LAMP TYPE PART NUMBER

1 EA. 59W-T8 IPS -159/MV

#### **OPTIONAL**

LAMPS LAMP TYPE PART NUMBER

2 EA. 32W-T8 IPS-232-96/MV (TANDEM)



# ILLUMINATION PRODUCTS, INC.

Manufacturers of Fluorescent Lighting Fixtures

## **SINGLE LAMP STRIP**

# **IPS-SERIES (8 FT.)**



## **CROSS-SECTION**



## **BACKPLAN**