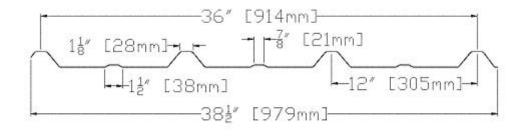

## **Rooftek Sheet Technical Details**

| ROOFTEK ( E - TYPE PANEL )                                                                                                                                                   |       |                                                 |                                                                                     |
|------------------------------------------------------------------------------------------------------------------------------------------------------------------------------|-------|-------------------------------------------------|-------------------------------------------------------------------------------------|
| TECHNICHAL CHARACTERISTICS*                                                                                                                                                  |       |                                                 |                                                                                     |
|                                                                                                                                                                              |       | Thickness (in)                                  |                                                                                     |
| Properties                                                                                                                                                                   | Units | 0.020 (0.51 mm)                                 | 0.024 (0.60 mm)                                                                     |
| Overall Width                                                                                                                                                                | in    | 39.5 (1000 mm)                                  |                                                                                     |
| Net Cover Width                                                                                                                                                              | in    | 36 (914 mm)                                     |                                                                                     |
| Weight                                                                                                                                                                       | lb/ft | 2.90 (4.31 kg/m)                                | 3.48 (5.18 kg/m)                                                                    |
| Length                                                                                                                                                                       | ft    | Up to 42 (12 m)                                 | Up to 42 (12 m)                                                                     |
| Finish**                                                                                                                                                                     |       | Mill Finish,<br>Imperial White &<br>Country Red | Mill Finish,<br>Imperial White,<br>Hawaiian Blue,<br>Country Red &<br>Emerald Green |
| * According to ASTM A 792 / A 653 / A 924 SS Grade 50<br>AZ55                                                                                                                |       |                                                 |                                                                                     |
| ** Mill finish: Aluminum -Zinc Alloy Coating; Regular Spangle; Acrilic Coating<br>Painted Finish: Aluminum -Zinc Alloy Prepainted Coating; Skin Passed;<br>Silicon Polyester |       |                                                 |                                                                                     |