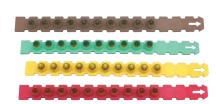

## **SPECIFICATIONS**

- .27 caliber 10-shot strip loads 2 (Brown), 3 (Green), 4 (Yellow), 5 (Red)
- Weight: 4.5 lbs.
- Length: 13-1/4"
- Muzzle Bushing O.D.: 9/16"
- Maximum Pin Length: 2-1/2" (3" w/washer)