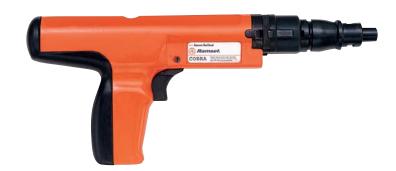

## Cobra

.27 Caliber Strip Tool Semi-Automatic 2-1/2" Pin Capacity (3" w/washer)

## **ADVANTAGES**

- Semi-automatic .27-caliber tool—uses strip loads
- Padded recoil-absorbing handle—for greater operator comfort
- Fastens up to 3" standard Ramset drive pins and threaded studs—ideal for general construction applications
- Full 1 Year Warranty

## **SPECIFICATIONS**

- .27 caliber 10-shot strip loads 2 (Brown), 3 (Green), 4 (Yellow), 5 (Red)
- Weight: 4.5 lbs.
- Length: 13-1/4"
- Muzzle Bushing O.D.: 9/16"
- Maximum Pin Length: 2-1/2" (3" w/washer)