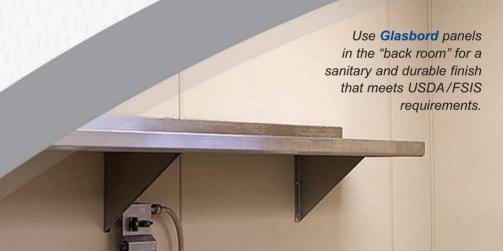

#### **EASY TO CLEAN**

A mild cleanser and a soft brush are typically the only things needed to clean a wall or ceiling covered with Glasbord panels.