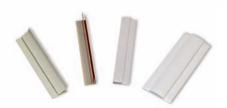

### SEAM TREATMENT OPTIONS

#### **VINYL MOLDINGS**

- Color-Coordinated moldings and rivets are available to complete the installation
- Easy to install
- Offered in four profiles Division Bar, Inside Corner, Outside Corner and End Cap