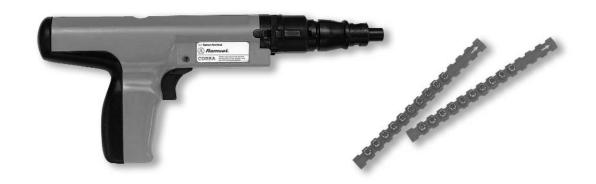

## Cobra

.27 Caliber Strip Tool **Semi-Automatic** 2-1/2" Pin Capacity (3" w/washer)

## **ADVANTAGES**

- Semi-automatic .27-caliber tool —uses strip loads
- Padded recoil-absorbing handle—for greater operator comfort
- Fastens up to 3" standard Ramset drive pins and threaded studs—ideal for general construction applications
- Full one-year warranty

## **SPECIFICATIONS**

- .27 caliber 10-shot strip loads 2 (Brown), 3 (Green), 4 (Yellow), 5 (Red)
- Weight: 4.5 pounds
- Length: 13-1/4"
- Muzzle Bushing O.D.: 9/16"
- Maximum Pin Length: 2-1/2" (3" w/washer)