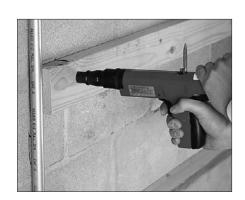

## Cobra

.27 Caliber Strip Tool **Semi-Automatic** 2-1/2" Pin Capacity (3" w/washer)

## **ADVANTAGES**

- Semi-automatic .27-caliber tool —uses strip loads
- Padded recoil-absorbing handle—for greater operator comfort
- Fastens up to 3" standard Ramset drive pins and threaded studs—ideal for general construction applications
- Full one-year warranty