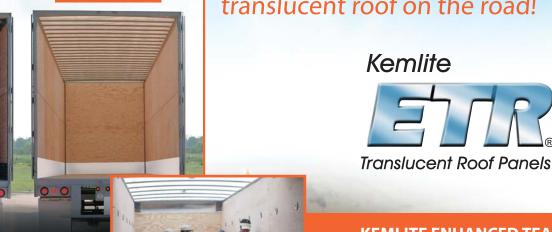

## Choose the best selling translucent roof on the road!

**KEMLITE ENHANCED TEAR RESISTANCE TRANSLUCENT ROOF PANELS IMPROVE VISIBILITY** WITHOUT SACRIFICING STRENGTH.

## Kemlite ETR vs. Aluminum—the choice is clear.

 Available in an .075" (1.9mm) thickness and a light transmission of 30% or 10%.

Installed ETR

- The more visible the cargo and its labeling, the faster it unloads.
- When forklift drivers can see where they're going, they're less likely to cause damage.
- The engineered fabric in the ETR panel provides an "Enhanced Tear Resistance" that exceeds all other translucent roof panels.
- Can be repaired faster and more effectively than aluminum.
- Provides price stability vs. aluminum.
- Backed by a 5-year warranty.