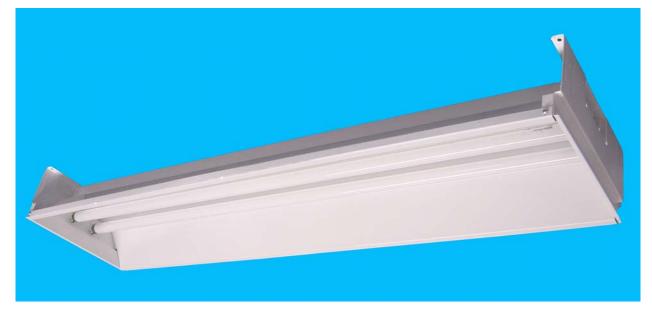

## RECESSED ROW LAY-IN FIXTURE IPIR-SERIES (4FT. OR 8 FT.)

**<u>APPLICATION:</u>** Ideally used where linear illumination in row formation is needed, such as: supermarkets, and department stores.

**<u>CONSTRUCTION</u>**: Made from heavy-duty iron phosphate treated CRS (Cold Rolled Steel) and finished with a high-reflectivity electromagnetic-applied powder coat for a minimum reflectance of 90%, thereby, yielding high lumen efficiency. Die formed for extra strength and rigidity.

**ELECTRICAL WIRING:** Supplied with a high frequency class "A" sound rating class "P" thermally protected, High Power Factor electronic ballast with total harmonic distortion of less than 10%. This multi-volt ballast will operate T8 lamps from 50/60 Hz input source of 120V through 277V. U.L. approved, CBM certified, meets CSA Standards. Complies with U.S.A. National Energy efficiency standards. Optional: Dimming