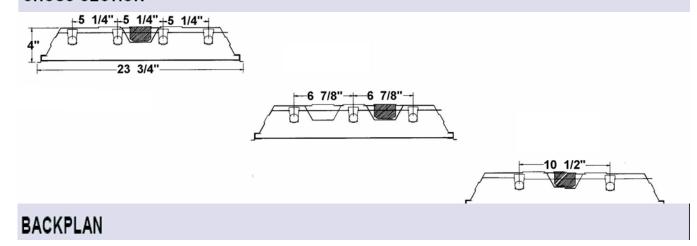

CONSTRUCTION: Made from heavy-duty iron phosphate treated CRS (Cold Rolled Steel) and finished with a high-reflectivity electromagnetic-applied powder coat for a minimum reflectance of 90%, thereby, yielding high lumen efficiency. Die formed for extra strength and rigidity.