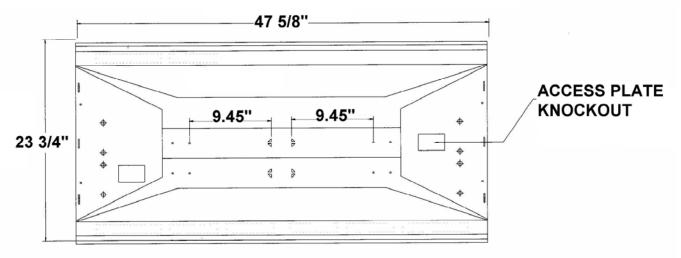

**FEATURES:** Maintenance and relamping are simple and easy while diffuser frame hangs from hinges or is completely removed. Top access plate and several knockouts make electrical wiring an easy task. Fixtures can be mounted in continuous rows. All units are U.L. approved.