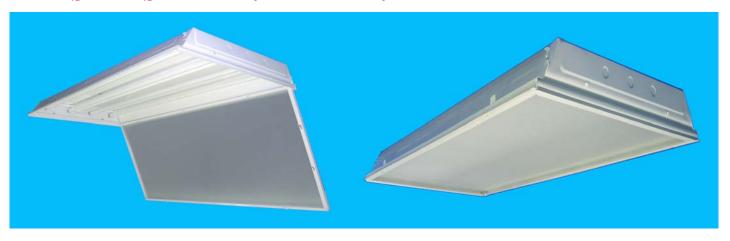

### LAY-IN TYPE RECESSED TROFFER

## IPD-SERIES 2 FT. X 4 FT.

APPLICATION: The IPD series lay-in troffers are especially designed for maximum flexibility permitting quick and easy installation on all types of inverted "T" grid ceiling systems. Affords a comfortable environment for recessed general lighting applications such as offices, schools, hospitals, merchandising areas, etc.