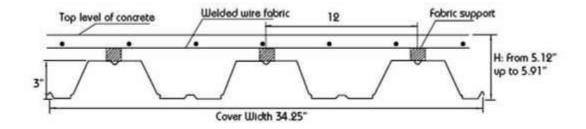

#### **METALDECK 3"**

#### **Technical Characteristics**

| Gage                                  | 22 (0.0295 in) | 20 (0.0354 in) | 18 (0.0472 in) | 16 (0.0591 in) |
|---------------------------------------|----------------|----------------|----------------|----------------|
| lb/ft                                 | 4.78           | 5.75           | 7.61           | 9.54           |
| lb/ft2                                | 1.68           | 2.01           | 2.67           | 3.34           |
| TOTAL SLAB THICKNESS FOR METALDECK 3" |                |                |                |                |
|                                       | 5.12"          | 5.51"          | 5.91"          |                |
| CONCRETE QUANTITIES (ft3/ft2)         |                |                |                |                |
|                                       | 0.298          | 0.331          | 0.363          |                |

Cover Width: 34.25"

Standard Lenghts: 16'9.0", 18'4.5", 20'0.0"

Differents cuts from standard lengths could be made according to special

needs.