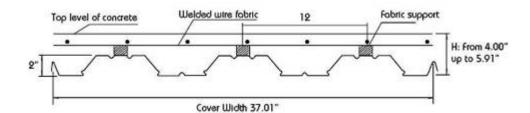

### **METALDECK 2"**

# **Technical Characteristics**

Gage 22 (0.0295 in) 20 (0.0354 in) 18 (0.0472 in) 16 (0.0591 in) lb/ft 4.78 5.75 7.61 9.54

Cover Width: 37.01"

Standard Lenghts: 16' 9.0", 18' 4.5", 20' 0.0"

Differents cuts from standard lengths could be made according to special needs.