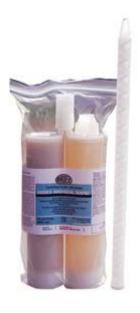

## **ARDEX ArdiSeal Rapid Fast-Setting Flexible Joint Sealant**

A two part, flexible joint filler designed for fast-track filling and sealing of moving joints. Requires no primer under normal conditions, is 100% solids providing no shrinkage in the joints and cures to a flexible material with 100% elongation.

## Benefits:

- Two part flexible urethane hybrid
- Ultra-fast setting
- Use anywhere a resilient joint is needed, including expansion, isolation and construction (cold) joints
- Use interior or exterior to complement other ARDEX products
- 100% solids No shrinkage
- Convenient dual-cartridge system