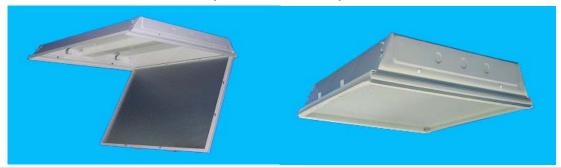

# LAY-IN TYPE RECESSED TROFFER IPD-SERIES

2 FT. X 2 FT.

#### **CROSS-SECTION**

### **BACKPLAN**