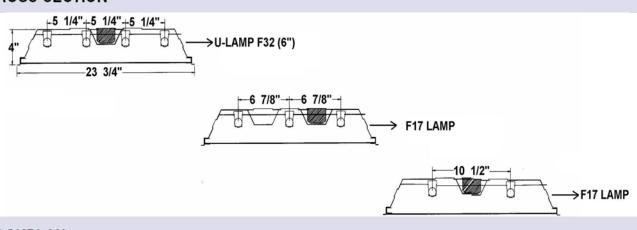

#### **ORDERING INFORMATION:**

| <b>LAMPS</b> | LAMP TYPE | PART NUMBER  |
|--------------|-----------|--------------|
| 2 EA.        | 17W-T8    | IPD-217/MV   |
| 3 EA.        | 17W-T8    | IPD-317/MV   |
| 4 EA.        | 17W-T8    | IPD-417/MV   |
| 2 EA.        | 32W-T8-U  | IPD-232-U/MV |

#### **CROSS-SECTION**