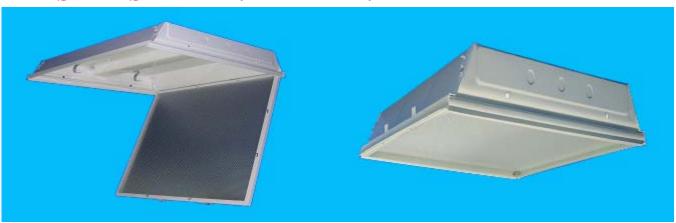

## LAY-IN TYPE RECESSED TROFFER

## IPD-SERIES 2 FT. X 2 FT.

<u>APPLICATION:</u> The IPD series lay-in troffers are especially designed for maximum flexibility permitting quick and easy installation on all types of inverted "T" grid ceiling systems. Affords a comfortable environment for recessed general lighting applications such as offices, schools, hospitals, merchandising areas, etc.

<u>CONSTRUCTION</u>: Made from heavy-duty iron phosphate treated CRS (Cold Rolled Steel) and finished with a high-reflectivity electromagnetic-applied powder coat for a minimum reflectance of 90%, thereby, yielding high lumen efficiency. Die formed for extra strength and rigidity.

**FEATURES:** Maintenance and relamping are simple and easy while diffuser frame hangs from hinges or is completely removed. Top access plate and several knockouts make electrical wiring an easy task. Fixtures can be mounted in continuous rows. All units are U.L. approved.

**SHIELDING:** UV stabilized prismatic lens, 1/8" nom. thickness. Permits a high amount of light diffusion and has an attractive cosmetic appearance.