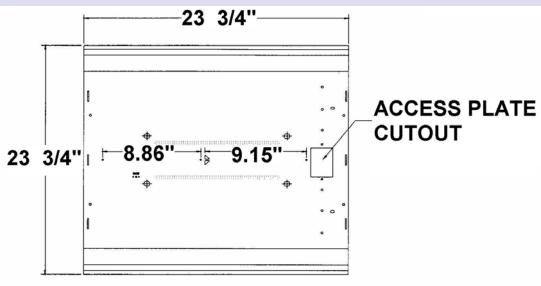

**FEATURES:** Maintenance and relamping are simple and easy while diffuser frame hangs from hinges or is completely removed. Top access plate and several knockouts make electrical wiring an easy task. Fixtures can be mounted in continuous rows. All units are U.L. approved.

### **BACKPLAN**