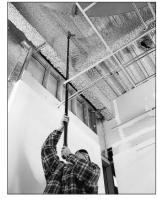

# **EXTENSION POLES**

| FIXED LENGTH |        | (Al | TELESCOPING<br>(ADJUSTABLE IN 1' INCREMENTS) |          |  |
|--------------|--------|-----|----------------------------------------------|----------|--|
| LENGTH       | PART # |     | LENGTH                                       | PART #   |  |
| 6'           | VPOL6  |     | 6'-12'                                       | TVP0L612 |  |
| 8'           | VPOL8  |     | 6'-18'                                       | TVPOL618 |  |
|              |        |     |                                              |          |  |

The Viper was engineered specifically for overhead applications.