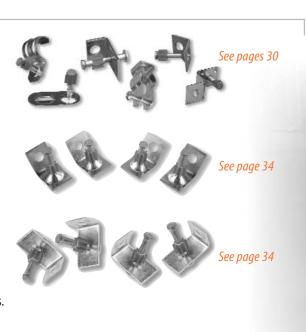

# **ELECTRICAL PIN/CLIP ASSEMBLIES**

Preassembled Pin & Clips for some of the most common electrical applications increase jobsite speed for the electrician.

#### STANDARD PIN/CLIP ASSEMBLIES SDC

Fasteners are designed with special dimples on the angle clips which act as a shim and assure a snug fit between the structural member and the clip.

#### **POWERPOINT® PIN/CLIP ASSEMBLIES**

SPC Fasteners are assembled with the patented technology of PowerPoint pins for penetration in hard concrete and steel. The uniform shape and finish of the engineered tip results in more consistent performance in your toughest situations.