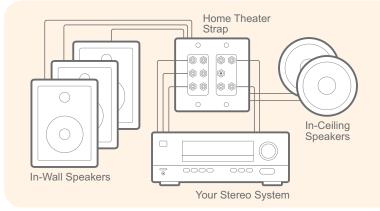

## WIRING DIAGRAM

## INSTALLATION AT-A-GLANCE evoQ SPEAKERS

- 1. Cut speaker mounting holes to the left, right, and above the entertainment center.
- 2. Cut two mounting holes in the ceiling along the center line.
- 3. Install the speakers in the mounting holes.
- 4. Install the home theater strap behind the entertainment center.
- 5. Run speaker wire from the strap to each speaker and connect to the speakers.
- 6. Connect the speakers and the stereo system to the home theater strap.