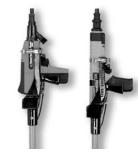

## **POLES FOR RAMSET VIPER**

FIXED LENGTH TELESCOPING

ADJUSTABLE IN 1 FOOT INCREMENTS

LENGTHCATALOG #LENGTHCATALOG #6'VPOL66'—12'TVPOL612

8' VPOL8 6'—12 TVPOL612

Fast, easy installation from floor level eliminates lift baskets, scaffolds and ladders.