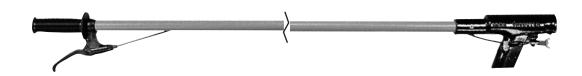

## Eliminates ScaffoldIng or Ladders Uses Existing Powder Tools Extend Your Reach

## **ADVANTAGES**

- Rubber "motorcycle" grip for operator comfort and to reduce recoil level
- Delrin™ coupler on cable makes pole di-electric
- Nyloc™ nuts keep your adjustment fixed solidly on the trigger bar
- Top-quality hand lever
- Lightweight cast aluminum housing fits tool snugly and provides tool protection
- Trigger bar adjusts easily for individual tools

Ramset Pole Tools are an excellent choice for high-reach fastening applications.

## POLES FOR RAMSET AND HILTI' TOOLS

CATALOG # LENGTH
PTSEMI6 6 foot

PTSEMI8 8 foot

FITS: RAMSET D60, SA270, D45A, Rocket, HILTI DX36

Hilti® is a registered trademark of Hilti, Corp.