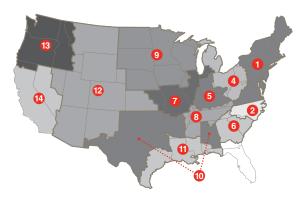

## Color availability

**Desert Tan**<sup>†</sup> Not available in Service Areas 1, 2, 4, 5, 7, 9 (see map).

**Driftwood**<sup>†</sup>
Not available in Service Areas 1, 2, 4, 5, 6, 7, 8, 9, 12, 13, 14 (see map).

Onyx Black<sup>†</sup> Not available in Service Area 12 (see map).

**Weathered Wood**<sup>†</sup>
Not available in Service Areas 1, 2, 4, 5, 6, 7, 9, 10, 11, 12, 13, 14 (see map).

Shasta White

Forest Green $^{\dagger}$  Not available in Service Areas 1, 2, 4, 5, 6, 7, 8, 9, 11, 12, 13, 14 (see map).

 $\begin{array}{l} \textbf{Spanish Red}^{\dag} \\ \textbf{Not available in Service Areas 1, 2, 4, 5, 6, 7, 8, 9,} \\ \textbf{11, 12, 13, 14 (see map)}. \end{array}$ 

## Color availability map