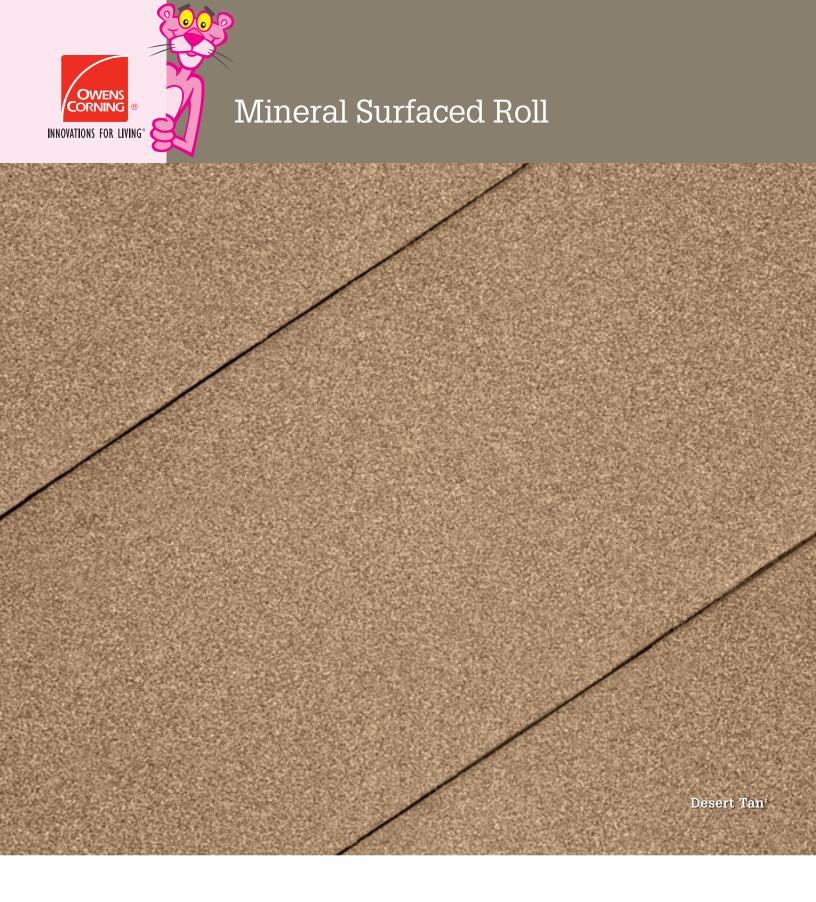

## Color availability

**Desert Tan**<sup>†</sup> Not available in Service Areas 1, 2, 4, 5, 7, 9 (see map).

**Driftwood**<sup>†</sup>
Not available in Service Areas 1, 2, 4, 5, 6, 7, 8, 9, 12, 13, 14 (see map).