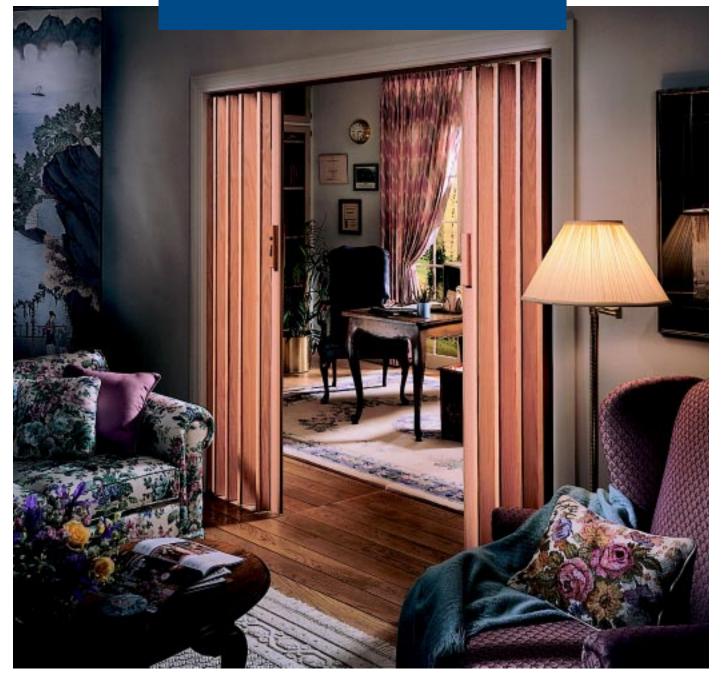

## Signature<sup>®</sup> Folding Doors

With the Designer Touch...Lend uncommon convenience to residential and contract interiors.

- Strong laminated wood panels
- Wood panel connector moldings
- Decorative extruded aluminum track and double nylon wheels
- Touch-bar™ positive latches and jamb mould or ADA compliant magnetic latches

Signature wood folding doors offer total flexibility for space planning. Featuring panels and shaped wood panel connector moldings. Signature doors blend with traditional or contemporary decor.