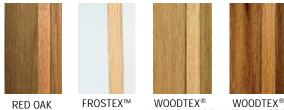

## **Signature**<sup>®</sup>

08350/PAO **BuyLine 1978** 



## Signature<sup>®</sup> Folding Doors

With the Designer Touch...Lend uncommon convenience to residential and contract interiors.

- Strong laminated wood panels
- Wood panel connector moldings
- Decorative extruded aluminum track and double nylon wheels
- Touch-bar™ positive latches and jamb mould or ADA compliant magnetic latches

Signature wood folding doors offer total flexibility for space planning. Featuring panels and shaped wood panel connector moldings. Signature doors blend with traditional or contemporary decor.

## WOOD PANEL CONNECTOR MOLDINGS



WHITE

WHEATWOOD™

HONEYWOOD™