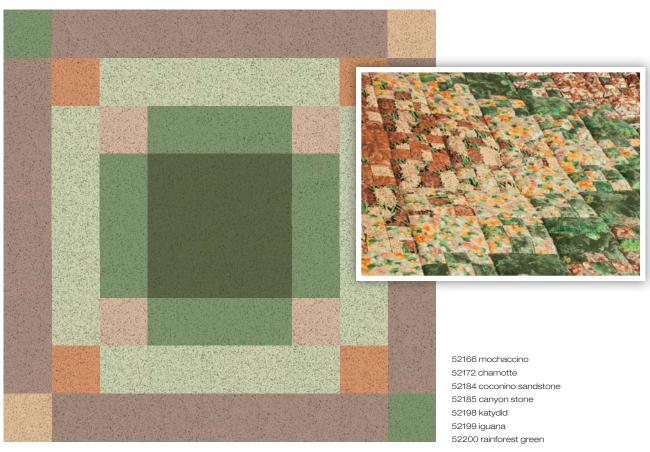

### Stonetex®

52156 bamboo yellow

52170 golden bamboo

52171 flux

52172 chamotte

52173 unfired clay

52157 clay red

52174 powdered tea rose

52175 teaberry

52176 currant tea

52141 flagstone blue

52135 mineral dust

52148 blue spruce

52177 amethyst dust

52178 cowrie shell

52179 black jewel orchid

52180 spanish moss

52155 forest moss

52154 leaf green