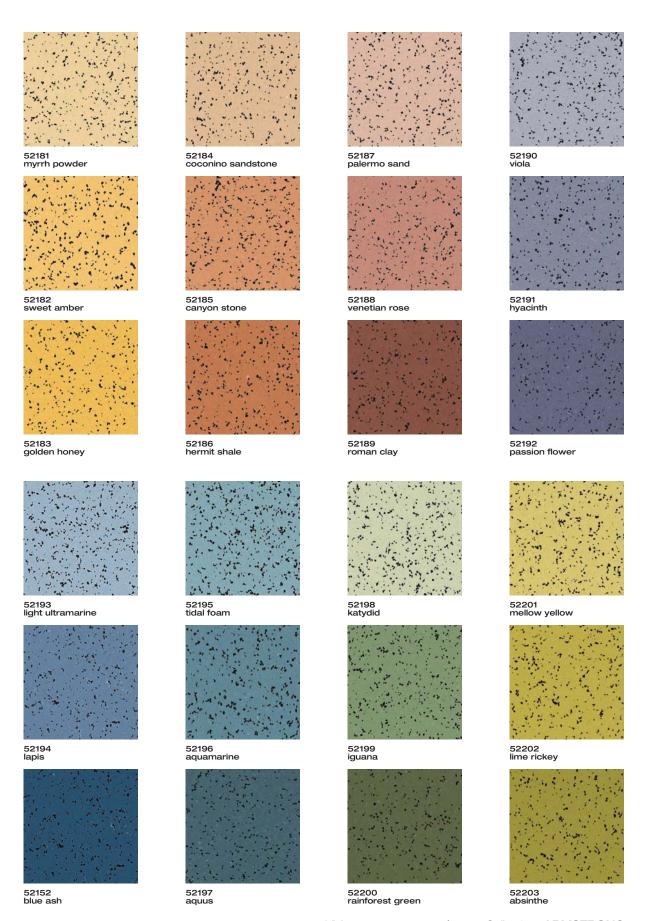

### Stonetex®

52156 bamboo yellow

52170 golden bamboo

52171 flux

52172 chamotte

52173 unfired clay

52157 clay red

52174 powdered tea rose

52175 teaberry

52176 currant tea

52141 flagstone blue

52135 mineral dust

52148 blue spruce

52177 amethyst dust

52178 cowrie shell

52179 black jewel orchid

52180 spanish moss

52155 forest moss

52154 leaf green