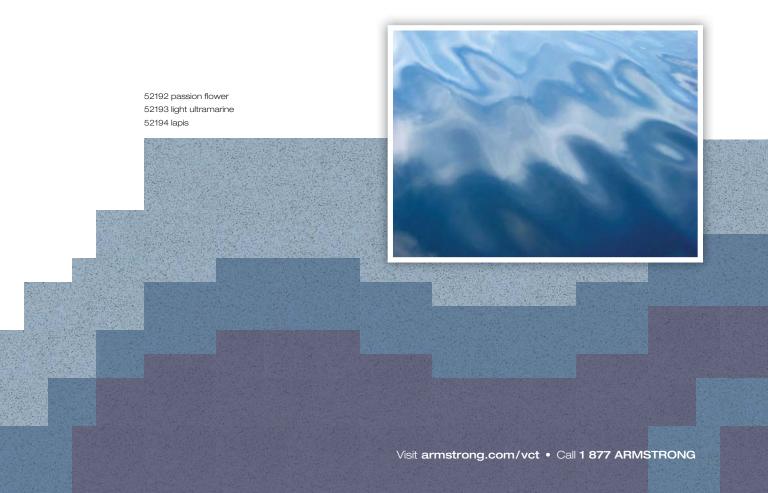

52175 teaberry

52176 currant tea

52141 flagstone blue

52135 mineral dust

52148 blue spruce

52177 amethyst dust

52178 cowrie shell

52179 black jewel orchid