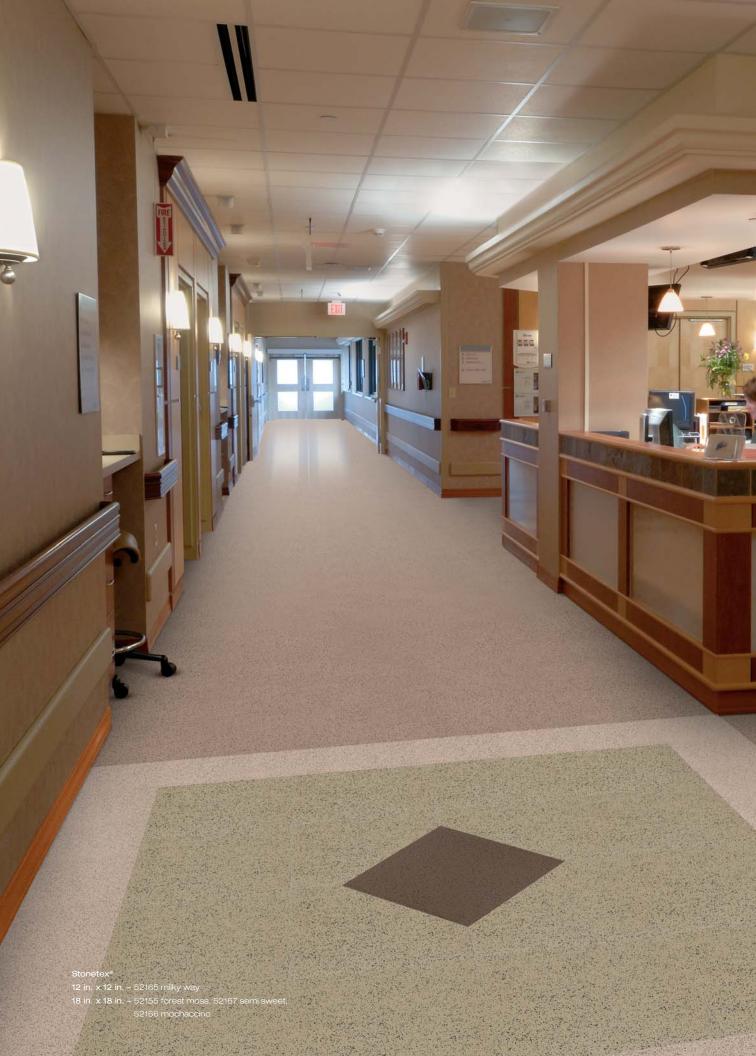

VCT



## NEW EXCLUSIVE COLOR SYSTEM - CONTINUUM

linoleum • biobased tile® • lvt • commercial hardwood • sheet • vct • specialty flooring • accessories

#### The BIG Difference











### Stonetex®





52156 bamboo yellow



52170 golden bamboo



52171 flux



52172 chamotte



52173 unfired clay



52157 clay red



52174 powdered tea rose



52175 teaberry



52176 currant tea



52141 flagstone blue



52135 mineral dust



52148 blue spruce



52177 amethyst dust



52178 cowrie shell



52179 black jewel orchid



52180 spanish moss



52155 forest moss



52154 leaf green

### system that unites hue, value, and chroma. This expanded and flexible range of color options provides a process that optimizes color selections across all products.

A simple, organized tonal step







### **Premium Composition Tile**

#### **Recommended Applications**

|                                                                                                                                                                                                                                                                                                                | Stonetex®                                                       |
|----------------------------------------------------------------------------------------------------------------------------------------------------------------------------------------------------------------------------------------------------------------------------------------------------------------|--------------------------------------------------