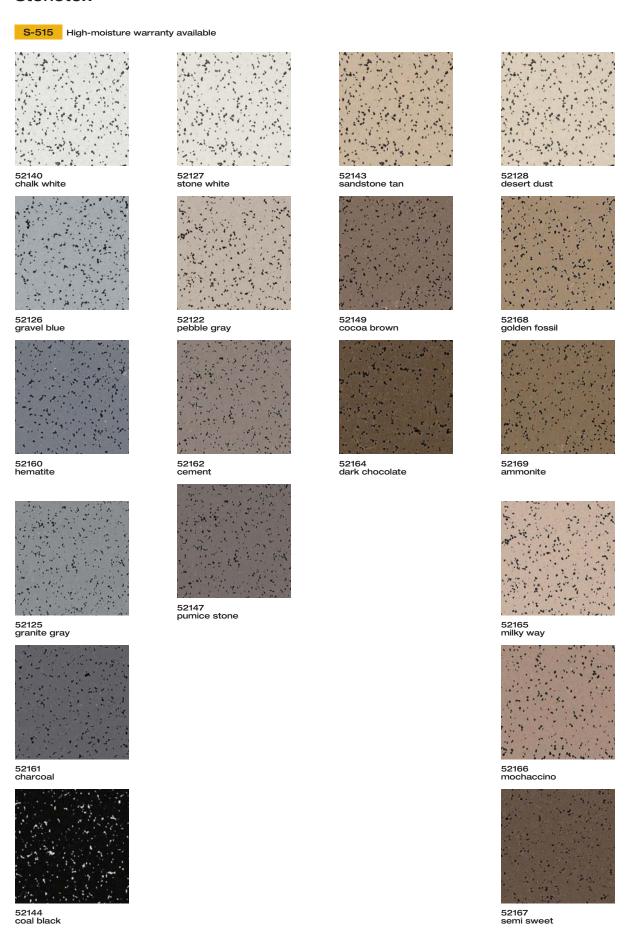

### Stonetex®

52156 bamboo yellow

52170 golden bamboo

52171 flux

52172 chamotte

52173 unfired clay

52157 clay red

52174 powdered tea rose