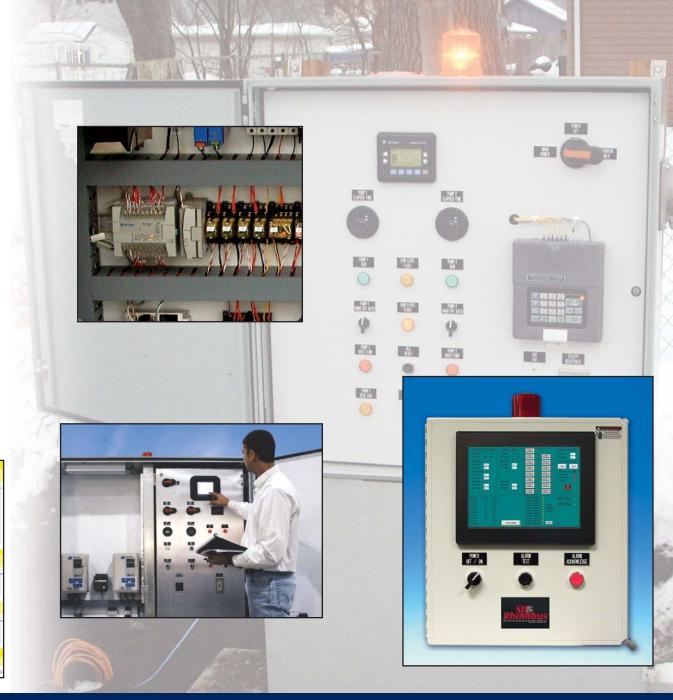

## **Programmable Logic Controllers**

Our engineers are proficient working with **Programmable Logic Controllers**. We can program a variety of PLCs to work with your system, including:

- Allen Bradley
- Telemechanique
- Siemens
- General Electric
- Modicon
- Sensaphone SCADA 3000
- Various other PLC manufacturers

Using a Programmable Logic Controller can reduce the number of components in your system, while providing increased communication capabilities. SJE-Rhombus offers options such as:

- Operator interface (low cost text display to large color touch screen)
- Communication to remote stations
- Battery backup
- Onsite start-up
- SCADA software solutions