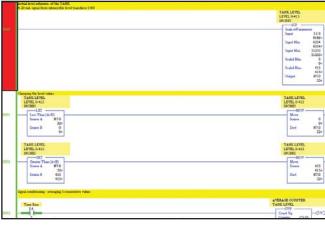

## **Programmable Logic Controllers**

Our engineers are proficient working with **Programmable Logic Controllers**. We can program a variety of PLCs to work with your system, including:

- Allen Bradley
- Telemechanique
- Siemens
- General Electric
- Modicon
- Sensaphone SCADA 3000
- Various other PLC manufacturers

Using a Programmable Logic Controller can reduce the number of components in your system, while providing increased communication capabilities. SJE-Rhombus offers options such as:

- Operator interface (low cost text display to large color touch screen)
- Communication to remote stations
- Battery backup
- Onsite start-up
- SCADA software solutions

## Ladder PLC Screen