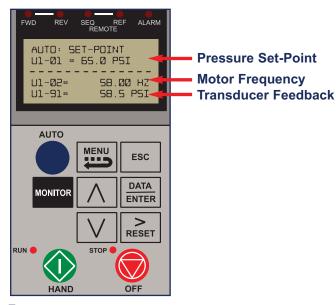

## **H20 Drive® VFD**

5 HP - 150 HP (208-240V) 5 HP - 500 HP (380-480V)

## **Applications:**

- Deep Well Submersible Pump Control
- Booster Pump Control
- Irrigation Pump Control

## **Four-Line LCD Display:**



## **Features:**

- P.I.D. control
- Adjustable electronic overload
- 0-200 PSI transducer, 4-20 mA signal
- Pre-charge control
- Thrust bearing control
- Advanced no-flow detection
- Dry run protection
- High pressure alarm
- Low pressure alarm
- Automatic system restart
- Multiple pressure set-points
- Multiple languages
- 7 digital inputs
- 2 analog inputs
- 3 relay outputs
- 2 analog outputs
- Modbus RTU communication
- Customization available
- Factory pre-programmed for your application
- NEMA 1 IP 20 enclosure



**H2O Drive® VFD**