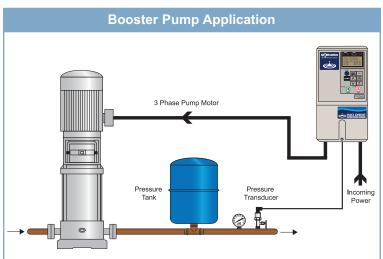

## **Applications:**

- Deep Well Submersible Pump Control
- Booster Pump Control
- Irrigation Pump Control