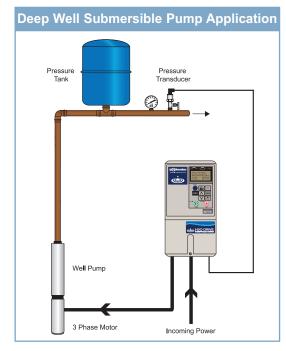

## **Applications:**

- Deep Well Submersible Pump Control
- Booster Pump Control
- Irrigation Pump Control