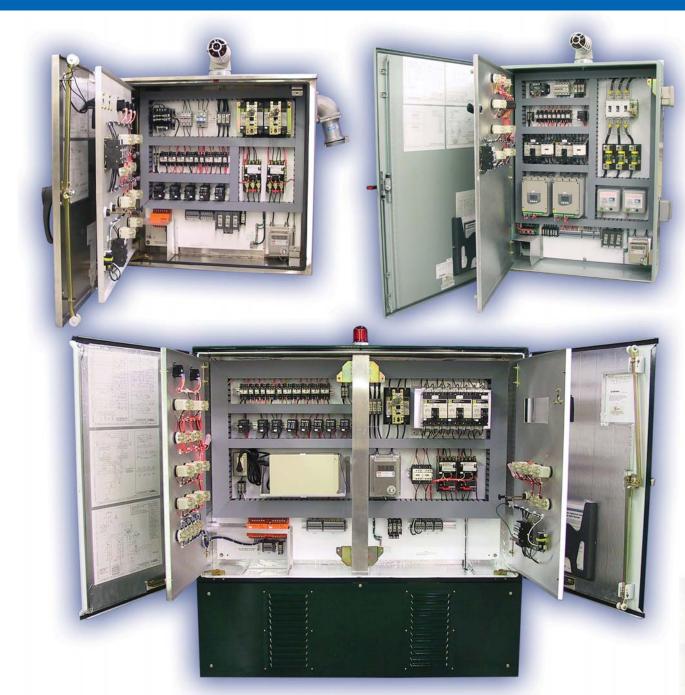

## Lift Station Controls

## **CONTROL CONFIGURATIONS**

- Discrete components
- Integrated controllers (analog/digital)
- Programmable Logic Controllers (PLCs)
- Various pump/motor controlling methods
- Custom alarm packages

## **TELEMETRY**

- Supervisory Control And Data Acquisition (SCADA)
- Auto dialers (land-line or cellular)
- Radio communication

Our engineers can make accommodations for user specified components.

"We started using SJE-Rhombus panels years ago. We like the panels so much that we now spec SJE-Rhombus panels for ALL of our needs. The user friendly panels are very well built using non-proprietary components in an attractive enclosure. We have had NO problems with SJE-Rhombus panels. I would highly recommend SJE-Rhombus control panels, as I have not seen a better built panel in my 30+ years as an operator."