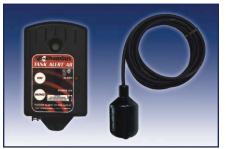

#### Tank Alert® AB Alarm

- The Tank Alert® AB indoor alarm offers auto reset and battery backup features. The horn sounds when a potentially threatening liquid level occurs.
- NEMA 1 rated for indoor use.
- Red alarm light, green power light, alarm test switch, horn silence switch.
- · UL Listed: CSA Certified.