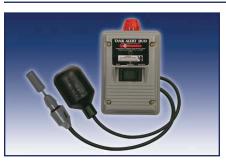

#### Tank Alert® AB Alarm

- The Tank Alert® AB indoor alarm offers auto reset and battery backup features. The horn sounds when a potentially threatening liquid level occurs.
- NEMA 1 rated for indoor use.
- Red alarm light, green power light, alarm test switch, horn silence switch.
- · UL Listed: CSA Certified.

# Tank Alert® Alarm Systems

Tank Alert® liquid level alarms visually and audibly warn of threatening liquid level conditions in lift pump chambers, sump pump basins, holding tanks, sewage and other non-potable water applications.

Each alarm can serve as either a high or low level alarm, depending upon the float switch model used.

- Tank Alert® AB Alarm
- Tank Alert® ABP Alarm
- Tank Alert® I Alarm
- Tank Alert® XT Alarm
- Tank Alert® Duo Alarm
- Tank Alert® 4X Alarm