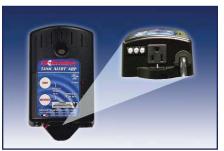

## Tank Alert® ABP Alarm

- The Tank Alert® ABP indoor alarm not only offers auto reset and battery backup, but also features pump control capabilities via a 120V receptacle to accept pump plug.
- NEMA 1 rated for indoor use.
- · Provides manual control of pump.
- Includes 2 factory-spliced switches.
- UL/cUL Listed.