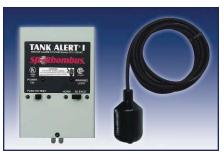

## Tank Alert® I Alarm

- The Tank Alert® I indoor alarm sounds when a potentially threatening liquid level occurs. Alarm (when installed on separate circuit) operates even if pump circuit fails.
- NEMA 1 rated for indoor use.
- Red alarm light, green power light, alarm test switch, horn silence switch.
- UL Listed; CSA Certified.