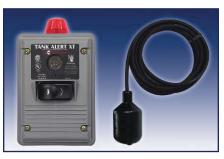

### Tank Alert® 4X Alarm

- The Tank Alert® 4X indoor/outdoor alarm sounds when a potentially threatening liquid level condition occurs.
- NEMA 4X enclosure.
- Automatic alarm reset, alarm test/normal/silence switch.
- Optional auxiliary alarm contacts.UL/cUL Listed.