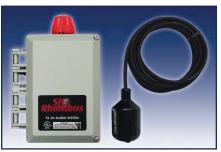

### Tank Alert® 4X Alarm

- The Tank Alert® 4X indoor/outdoor alarm sounds when a potentially threatening liquid level condition occurs.
- NEMA 4X enclosure.
- Automatic alarm reset, alarm test/normal/silence switch.
- Optional auxiliary alarm contacts.UL/cUL Listed.

# Tank Alert® Alarm Systems

Tank Alert® liquid level alarms visually and audibly warn of threatening liquid level conditions in lift pump chambers, sump pump basins, holding tanks, sewage and other non-potable water applications.

Each alarm can serve as either a high or low level alarm, depending upon the float switch model used.

- Tank Alert® AB Alarm
- Tank Alert® ABP Alarm
- Tank Alert® I Alarm
- Tank Alert® XT Alarm
- Tank Alert® Duo Alarm
- Tank Alert® 4X Alarm