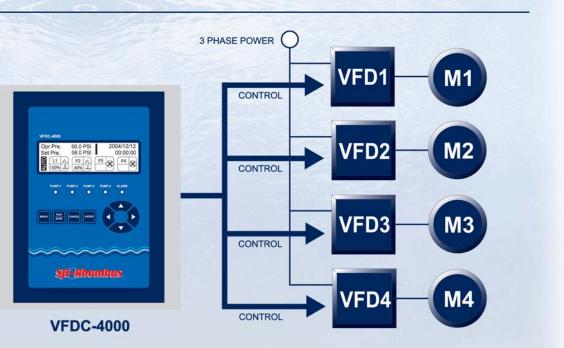

## The VFDC-1300 and VFDC-4000

microprocessor-based controllers are specifically designed for **constant pressure** applications using variable frequency drives (VFDs).

## **VFDC-4000 CONTROLLER**

- 1 to 4 VFD operation
- P.I.D control
- Graphic screen display with back-lighting
- System status display
- Pump status display
- Four arrow buttons for easy navigation and setup
- Automatic alternation
- Alarm log
- Scheduled pressure setup function
- Night time operation
- Password protection
- Serial communication
- Idle and freeze prevention
- Low pressure and high pressure alarms
- Low water input alarm