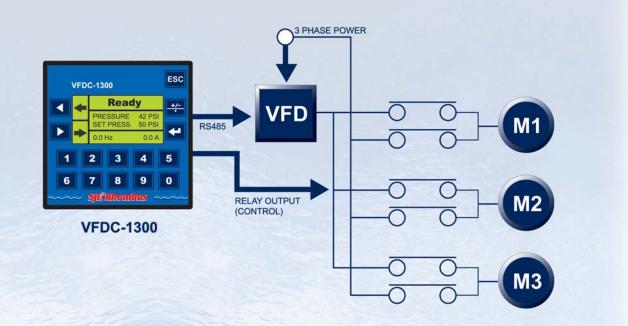

## The VFDC-1300 and VFDC-4000

microprocessor-based controllers are specifically designed for **constant pressure** applications using variable frequency drives (VFDs).

## VFDC-1300 CONTROLLER

- Single VFD operation
- P.I.D control
- Graphic screen display with LED back-lighting
- Easy set up
- Dry run protection
- Fill pipe
- Run time
- Cycle counter
- Low pressure and high pressure alarms
- Low water input alarm
- UL/cUL Listed 508A