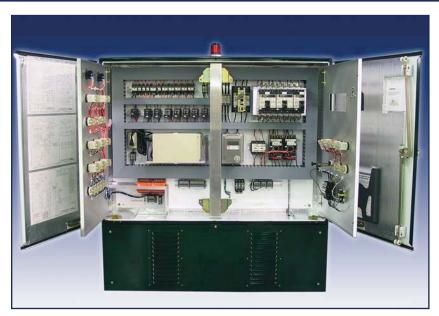

## Engineered Custom Control Panels

SJE-Rhombus designs and builds custom solutions for control, pumping and monitoring systems. **Built to your individual specifications**, our services encompass functional specification development, design and configuration, thorough documentation, system assembly, start-up assistance (as requested) and exceptional customer support.

## Available Features:

- Variable Frequency Drives (VFD)
- Telemetry/SCADA
- Reduced voltage starters
- Service entrance rating (UL)
- Programmable Logic Controllers (PLC)
- Battery-backed alarm systems
- Multiple pump control applications
- User specified components

## **UL Listing for Control Panels:**

- UL/cUL 508A
- UL/cUL 698A is available for panels with circuit extensions into hazardous locations