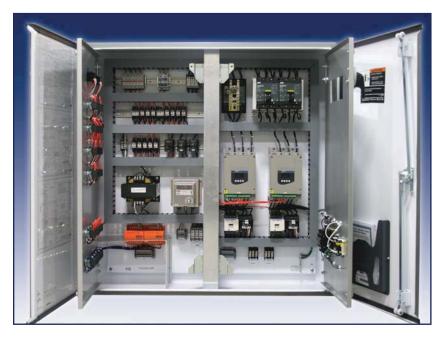

## Engineered Custom Control Panels

SJE-Rhombus designs and builds custom solutions for control, pumping and monitoring systems. **Built to your individual specifications**, our services encompass functional specification development, design and configuration, thorough documentation, system assembly, start-up assistance (as requested) and exceptional customer support.

## Available Features:

- Variable Frequency Drives (VFD)
- Telemetry/SCADA
- Reduced voltage starters
- Service entrance rating (UL)
- Programmable Logic Controllers (PLC)
- Battery-backed alarm systems
- Multiple pump control applications
- User specified components

## **UL Listing for Control Panels:**

- UL/cUL 508A
- UL/cUL 698A is available for panels with circuit extensions into hazardous locations