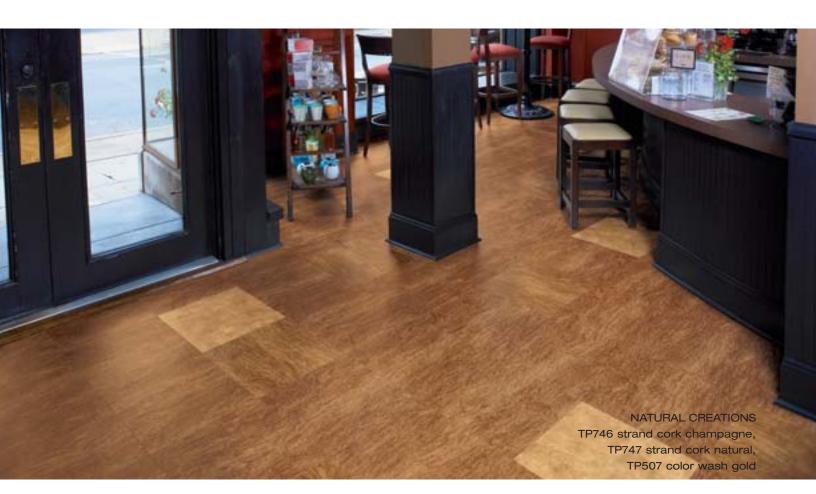

TP500 sierra cream

TP508 durango beige

TP515 roma stone crema

TP512 kashmir sand

TP761 burl wood maple

TP750 strip bamboo caramel

TP747 strand cork natural

sierra taupe

TP509 durango gold

TP516 roma stone noce

TP513 kashmir madras

TP762 burl wood walnut

strip bamboo blonde

TP746 strand cork champagne

TP505 color wash warm gray

TP507 color wash gold