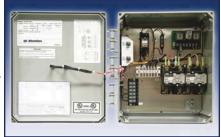

## Model 126 **Single Phase Duplex**

- · Designed to alternately control two 120/208/240V single phase pumps in water well applications; provides override control to maintain pressure.
- NEMA 1 or NEMA 4X enclosure.
- · Available with contactors or without contactors.
- UL/cUL Listed.