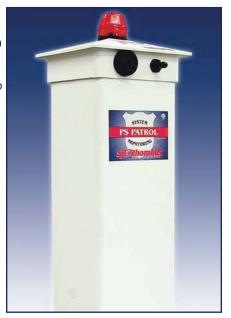

- · No more junction boxes or messy wiring! The PS Patrol® alarm system features a built-in high water alarm and provides a convenient location to connect all wiring in pump station applications; features a receptacle to accept a 120/230V pump plug and/or a piggy-back pump switch.
- · Pedestal rated for outdoor use.
- · Pull out assembly for easy wiring.
- Control switch provides alarm activation.
- Vent holes help prevent moisture condensation inside the post.
- 120V, 230V, 9VDC, and PSAB models available.
- · CSA Certified.