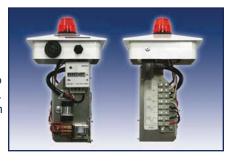

#### JB Plugger System

- Easy-to-install junction box which provides a convenient location to connect all wiring required for pump station applications; features a receptacle to accept a 120/230V pump plug and/or a piggy-back pump switch.
- NEMA 4X enclosure, hinged door.
- UL/cUL Listed.

- · No more junction boxes or messy wiring! The PS Patrol® alarm system features a built-in high water alarm and provides a convenient location to connect all wiring in pump station applications; features a receptacle to accept a 120/230V pump plug and/or a piggy-back pump switch.
- · Pedestal rated for outdoor use.
- · Pull out assembly for easy wiring.
- Control switch provides alarm activation.
- Vent holes help prevent moisture condensation inside the post.
- 120V, 230V, 9VDC, and PSAB models available.
- · CSA Certified.