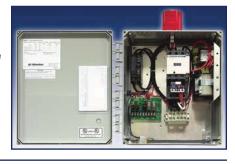

#### Model 113 **Single Phase Simplex**

- · Provides a reliable means of controlling one 120/208/240V single phase pump requiring external starting components.
- NEMA 4X rated enclosure.
- Capacitor start/run pump control.
- · UL/cUL Listed.