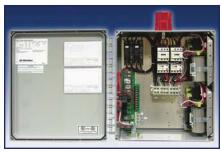

#### Model 123 Single Phase Duplex

- Provides a reliable means of controlling two alternating 120/208/240V pumps requiring external starting components.
- NEMA 4X enclosure.
- Capacitor start/run pump control with override.
- UL/cUL Listed.