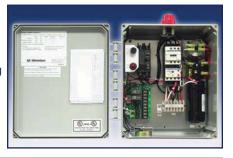

#### **Model SGS**

#### **Sewage Grinder System**

- · Provides a reliable means of controlling one 120/208/240V single phase pump of 2HP or less requiring external starting components.
- NEMA 1 or NEMA 4X enclosure.
- Capacitor start/run pump control.
- UL/cUL Listed.