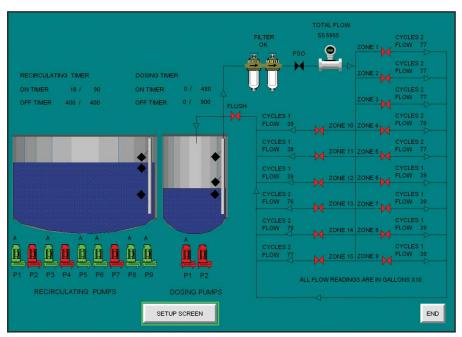

## Screen At Left:

Gravel Filter Treatment Plant with Drip Irrigation Dosing System Tank Levels and Pumping Status