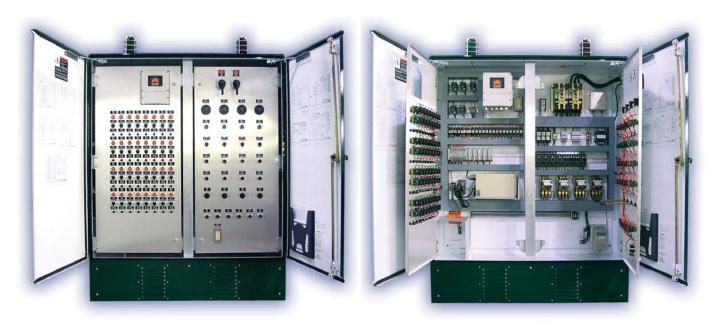

## Drip Irrigation Controls

SJE-Rhombus provides control panels with programmable control of irrigation zones in commercial, industrial, and residential cluster onsite drip systems.

- Multiple zones
- Filter backwash
- Aeration controls
- Field flush
- Zone flush
- Flow meter
- Telemetry
- Motor actuated valve control