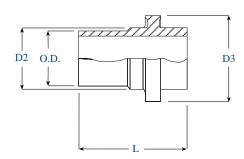

## DIPS Fittings MJ Adapter Kit (Mechanical Joint Adapter)

The MJ Adapter Kit consist of: HDPE MJ Adapter with metal insert, Metal Gland, Gasket, and attachment Bolts and Nuts.

| Nominal  | Pipe   |    |                | Dime  | nsions         |                | Weight | t Shipping |
|----------|--------|----|----------------|-------|----------------|----------------|--------|------------|
| Size(in) | OD(in) | DR | Part #         | L(in) | <b>D2</b> (in) | <b>D3</b> (in) | (lbs)  | Method     |
| 4        | 4.8    | 9  | ISMFMJ0409DIPS | 8     | 4.8            | 6.625          | 13     | FedEx      |
|          |        | 11 | ISMFMJ0411DIPS | "     | "              | "              | 12     | u          |
| 6        | 6.9    | 9  | ISMFMJ0609DIPS | 9     | 6.9            | 8.625          | 23     | FedEx      |
|          |        | 11 | ISMFMJ0611DIPS | "     | "              | "              | 18     | u          |
| 8        | 9.05   | 9  | ISMFMJ0809DIPS | 11.5  | 9.05           | 10.75          | 36     | FedEx      |
|          |        | 11 | ISMFMJ0811DIPS | "     | "              | "              | 35     | "          |
| 10       | 11.1   | 9  | ISMFMJ1009DIPS | 11.5  | 11.1           | 13.2           | 48     | FedEx      |
|          |        | 11 | ISMFMJ1011DIPS | "     | "              | "              | 45     | "          |
| 12       | 13.2   | 9  | ISMFMJ1209DIPS | 11.5  | 13.2           | 15.38          | 62     | FedEx      |
|          |        | 11 | ISMFMJ1211DIPS | "     | "              | "              | 60     | "          |
| 14       | 15.3   | 9  | ISMFMJ1409DIPS | 12.5  | 15.3           | 17.5           | 87     | FedEx      |
|          |        | 11 | ISMFMJ1411DIPS | "     | "              | "              | 84     | u          |
| 16       | 17.4   | 9  | ISMFMJ1609DIPS | 12.5  | 17.4           | 20             | 120    | FedEx      |
|          |        | 11 | ISMFMJ1611DIPS | "     | "              | "              | 115    | "          |
| 18       | 19.50  | 9  | ISMFMJ1809DIPS | 12.5  | 19.5           | 22             | 132    | LTL        |
|          |        | 11 | ISMFMJ1811DIPS | "     | "              | "              | 125    | "          |
| 20       | 21.60  | 11 | ISMFMJ2011DIPS | 14    | 21.6           | 24             | 165    | LTL        |
| 24       | 25.80  | 11 | ISMFMJ2411DIPS | 16    | 25.8           | 28             | 225    | LTL        |