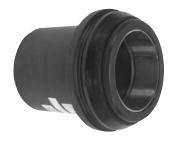

## DIPS Fittings MJ Adapter Kit (Mechanical Joint Adapter)

The MJ Adapter Kit consist of: HDPE MJ Adapter with metal insert, Metal Gland, Gasket, and attachment Bolts and Nuts.

| Nominal  | Pipe   |    |                | Dime  | nsions         |                | Weight | t Shipping |
|----------|--------|----|----------------|-------|----------------|----------------|--------|------------|
| Size(in) | OD(in) | DR | Part #         | L(in) | <b>D2</b> (in) | <b>D3</b> (in) | (lbs)  | Method     |
| 4        | 4.8    | 9  | ISMFMJ0409DIPS | 8     | 4.8            | 6.625          | 13     | FedEx      |
|          |        | 11 | ISMFMJ0411DIPS | "     | "              | "              | 12     | u          |
| 6        | 6.9    | 9  | ISMFMJ0609DIPS | 9     | 6.9            | 8.625          | 23     | FedEx      |
|          |        | 11 | ISMFMJ0611DIPS | "     | "              | "              | 18     | u          |
| 8        | 9.05   | 9  | ISMFMJ0809DIPS | 11.5  | 9.05           | 10.75          | 36     | FedEx      |
|          |        | 11 | ISMFMJ0811DIPS | "     | "              | "              | 35     | "          |
| 10       | 11.1   | 9  | ISMFMJ1009DIPS | 11.5  | 11.1           | 13.2           | 48     | FedEx      |
|          |        | 11 | ISMFMJ1011DIPS | "     | "              | "              | 45     | "          |
| 12       | 13.2   | 9  | ISMFMJ1209DIPS | 11.5  | 13.2           | 15.38          | 62     | FedEx      |
|          |        | 11 | ISMFMJ1211DIPS | "     | "              | "              | 60     | "          |
| 14       | 15.3   | 9  | ISMFMJ1409DIPS | 12.5  | 15.3           | 17.5           | 87     | FedEx      |
|          |        | 11 | ISMFMJ1411DIPS | "     | "              | "              | 84     | u          |
| 16       | 17.4   | 9  | ISMFMJ1609DIPS | 12.5  | 17.4           | 20             | 120    | FedEx      |
|          |        | 11 | ISMFMJ1611DIPS | "     | "              | "              | 115    | "          |
| 18       | 19.50  | 9  | ISMFMJ1809DIPS | 12.5  | 19.5           | 22             | 132    | LTL        |
|          |        | 11 | ISMFMJ1811DIPS | "     | "              | "              | 125    | "          |
| 20       | 21.60  | 11 | ISMFMJ2011DIPS | 14    | 21.6           | 24             | 165    | LTL        |
| 24       | 25.80  | 11 | ISMFMJ2411DIPS | 16    | 25.8           | 28             | 225    | LTL        |