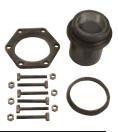

## DIPS Fittings MJ Adapter Kit (Mechanical Joint Adapter)

The MJ Adapter Kit consist of: HDPE MJ Adapter with metal insert, Metal Gland, Gasket, and attachment Bolts and Nuts.

| Nominal  | Pipe   |    |                | Dime  | nsions         |                | Weight | t Shipping |
|----------|--------|----|----------------|-------|----------------|----------------|--------|------------|
| Size(in) | OD(in) | DR | Part #         | L(in) | <b>D2</b> (in) | <b>D3</b> (in) | (lbs)  | Method     |
| 4        | 4.8    | 9  | ISMFMJ0409DIPS | 8     | 4.8            | 6.625          | 13     | FedEx      |
|          |        | 11 | ISMFMJ0411DIPS | "     | "              | "              | 12     | u          |
| 6        | 6.9    | 9  | ISMFMJ0609DIPS | 9     | 6.9            | 8.625          | 23     | FedEx      |
|          |        | 11 | ISMFMJ0611DIPS | "     | "              | "              | 18     | u          |
| 8        | 9.05   | 9  | ISMFMJ0809DIPS | 11.5  | 9.05           | 10.75          | 36     | FedEx      |
|          |        | 11 | ISMFMJ0811DIPS | "     | "              | "              | 35     | "          |
| 10       | 11.1   | 9  | ISMFMJ1009DIPS | 11.5  | 11.1           | 13.2           | 48     | FedEx      |
|          |        | 11 | ISMFMJ1011DIPS | "     | "              | "              | 45     | "          |
| 12       | 13.2   | 9  | ISMFMJ1209DIPS | 11.5  | 13.2           | 15.38          | 62     | FedEx      |
|          |        | 11 | ISMFMJ1211DIPS | "     | "              | "              | 60     | "          |
| 14       | 15.3   | 9  | ISMFMJ1409DIPS | 12.5  | 15.3           | 17.5           | 87     | FedEx      |
|          |        | 11 | ISMFMJ1411DIPS | "     | "              | "              | 84     | u          |
| 16       | 17.4   | 9  | ISMFMJ1609DIPS | 12.5  | 17.4           | 20             | 120    | FedEx      |
|          |        | 11 | ISMFMJ1611DIPS | "     | "              | "              | 115    | "          |
| 18       | 19.50  | 9  | ISMFMJ1809DIPS | 12.5  | 19.5           | 22             | 132    | LTL        |
|          |        | 11 | ISMFMJ1811DIPS | "     | "              | "              | 125    | "          |
| 20       | 21.60  | 11 | ISMFMJ2011DIPS | 14    | 21.6           | 24             | 165    | LTL        |
| 24       | 25.80  | 11 | ISMFMJ2411DIPS | 16    | 25.8           | 28             | 225    | LTL        |