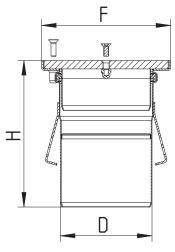

## **Dimensional Chart**

| Model No. | Pipe Size | Top Size                |               |
|-----------|-----------|-------------------------|---------------|
|           | D         | F                       | Н             |
|           |           |                         | Adjustable    |
| BCO-134   | 4"(110)   | 6-1/8"x 6-1/8"(155x155) | 6-15/16"(176) |
| BCO-136   | 6"(160)   | 8"x 8"(200x200)         | 6-5/16"(160)  |