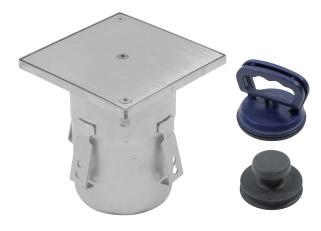

## **BLÜCHER®**

BCO-130

**Heavy Duty Floor Cleanout w/ Square Top for Vacuum Handle** 

SPECIFICATION: BLÜCHER BCO-130 AISI Type 304 stainless steel floor cleanout w/heavy duty gasket seal square top for vacuum handle cover removal, and no hub pipe connection.

| Options |                          |  |  |  |  |
|---------|--------------------------|--|--|--|--|
| Suffix  | Description              |  |  |  |  |
| -316    | Type 316 Stainless Steel |  |  |  |  |