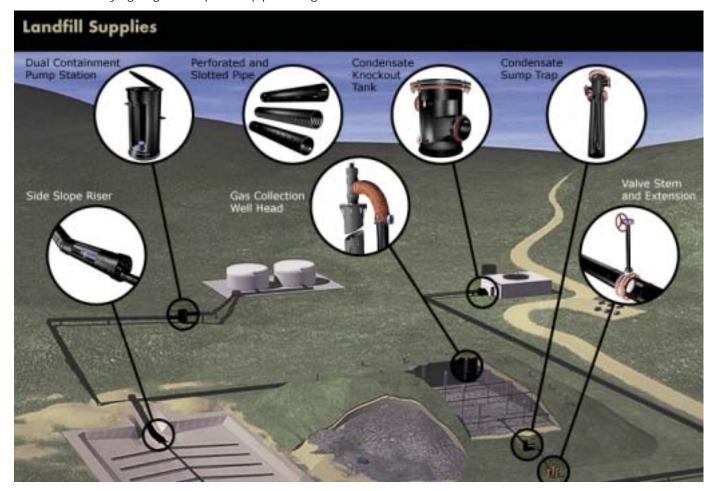

ISCO Industries is the landfill specialist, able to supply today's new or evolving landfill with literally all the pipe, fittings, services and fusion equipment associated with HDPE applications – including a diversity of landfill products for the collection of leachate and methane gas.

## **Large inventory of pipes & fittings**

ISCO is one of the largest distributors of HDPE, with sizes available from 1/2" to 63" in a varying range of dimension ratios (DR), along with fittings to meet any requirements. We can provide perforated HDPE and PVC pipe from 4" to 12" in diameter, with perforations as close as 2 1/2" on center, in addition to having slotting capabilities. ISCO can also supply PVC pipe and fittings where required.

- Manholes
- Tanks
- Lift stations
- Liner penetrations
- Slide slope risers
- Knock outs
- Drip legs
- etrations And more...

#### **Landfill accessory items**

ISCO stocks a full line of landfill accessories, including: fittings, valves, valve stem extensions, hoses, clamps, gauges and much more.