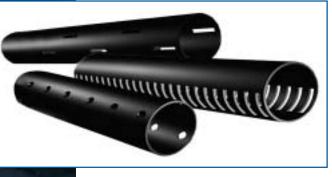

## **Large inventory of pipes & fittings**

ISCO is one of the largest distributors of HDPE, with sizes available from 1/2" to 63" in a varying range of dimension ratios (DR), along with fittings to meet any requirements. We can provide perforated HDPE and PVC pipe from 4" to 12" in diameter, with perforations as close as 2 1/2" on center, in addition to having slotting capabilities. ISCO can also supply PVC pipe and fittings where required.