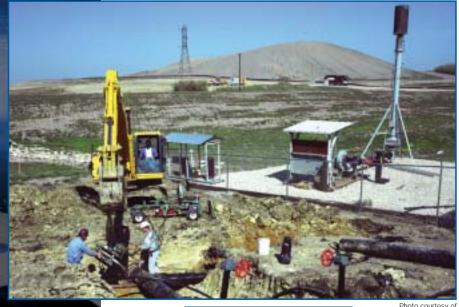

# ISCO – the single source for landfill needs

The use of high-density polyethylene pipe (HDPE) in landfill applications has set new standards for performance, durability, ease of installation and value.

ISCO Industries is the landfill specialist, able to supply today's new or evolving landfill with literally all the pipe, fittings, services and fusion equipment associated with HDPE applications – including a diversity of landfill products for the collection of leachate and methane gas.

## **Knowledgeable landfill experts**

ISCO's Landfill Division is staffed with industry experts with a keen understanding of landfill construction and management – and how HDPE is applied across all facets of system design.