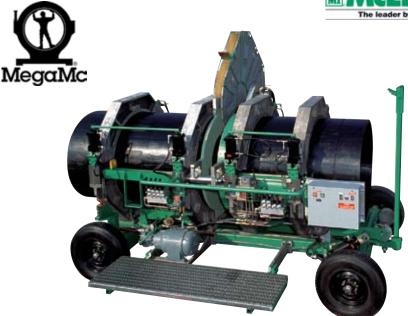

## McElroy MegaMc® No.1648 Fusion Machine

McElroy Fusion Equipment

The No.1648 MegaMc is an electric hydraulic fusion machine. The machine allows for butt fusion of most fittings without special holders or removal of the outer jaw. McElroy's unique semi-automatic control system requires only one operator. Hydraulic power assists all fusion functions including the complete operation of the jaws, pipe lifts, heater, and facer. It incorporates McElroy's Patented Centerline Guidance System and is DataLogger ™ compatible.

McElroy MegaMc® No.1648

will butt fuse all pipe sizes from  $16''\ OD - 48''\ OD\ Pipe$  (450 mm - 1200 mm).

\*Max. DIPS Capability 42" DIPS

L 151" (3,835 mm) W 95" (2,413 mm) H 86" (2,184 mm) WEIGHT 8,800 lbs. (3,992 Kg)