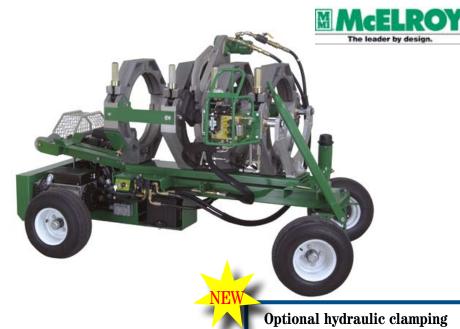

## **McElroy No.618 Fusion Machine**

The No.618 is a self contained or electric hydraulic fusion machine. The No.618 allows for butt fusion of most fittings without special holders or removal of outer jaw. The carriage can be easily removed from the chassis for in-ditch use. A built-in hydraulic pipe lift aids in the handling of pipe. It incorporates McElroy's Patented Centerline Guidance System and is DataLogger ™compatible.

McElroy No.618

available for this unit

Fusion capability for 6'' IPS - 18'' OD Pipe (180 mm - 450 mm).

\*Max. DIPS Capability 16" DIPS

L 85" (2,159 mm) W 50" (1,270 mm) H 55" (1,397 mm) WEIGHT 1,335 lbs. (606 Kg)