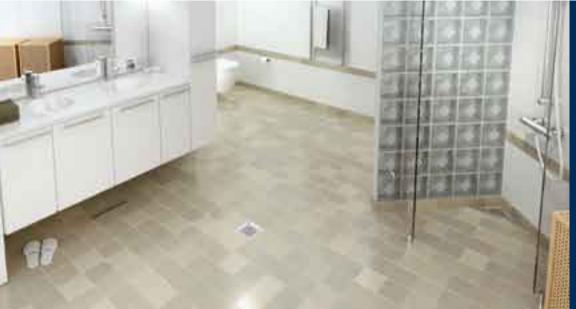

### Grating solutions expressing your style

Giving you the opportunity to blend invention, quality and design into a bathroom that reflects who you are, BLÜCHER® Shower comes in a great number of varieties. BLÜCHER® Shower products are made to enhance your personal style, your feeling of wellness and the ease of maintaining good hygiene in your bathroom. This is why our drains are designed and manufactured in stainless steel. A classic material that stands the aesthetic and functional test of time.

### Proper installation keeps up the flow

The BLÜCHER® Shower line of gratings is completely compatible with the BLÜCHER® standard drains that have been effectively draining bathrooms for the past 40 years. Most of the standard BLÜCHER® drains allow adjustments in height, tilt and rotation for a perfect fit in the flooring.