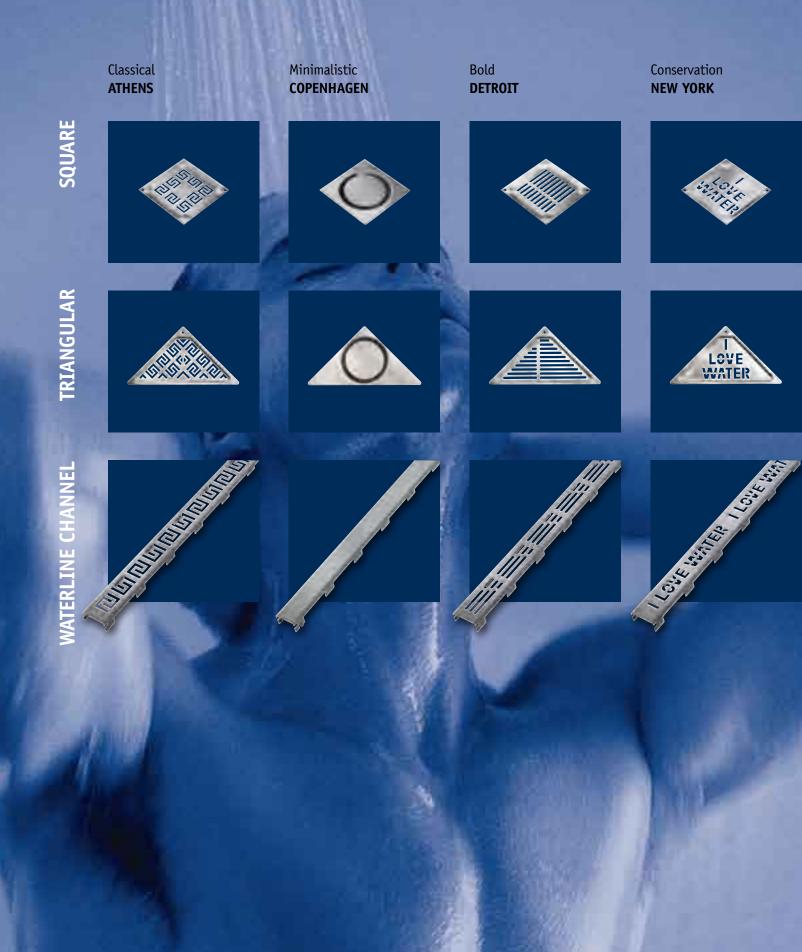

## ATHENS

### ATHENS

The ATHENS design is all about reflection through one of the classical patterns of great history.

### COPENHAGEN

The COPENHAGEN design reflects the height of minimalism and attention to detail.

### DETROIT

The tough and "nononsense" DETROIT design brings you some of the renown styling of the Motor City.

Image: State Stat

## <u> 05L0</u>

The OSLO design blends the authentic and the contemporary into one. A random pattern of water drops gives you a fresh feeling.

ł

VIENNA

The practical pattern of the VIENNA design emphasizes functionality and keeps you in key with tradition.