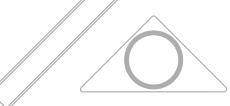

### SQUARE

- Standard with VIENNA grating
- Finished Top Dimensions: 6" (145) x 6" (145)
- Grating Dimensions: 51/2" (140) x 51/2" (140)

#### TRIANGULAR

- Standard with VIENNA grating
- Finished Top Dimensions: 10<sup>7</sup>/8" (277) x 10<sup>7</sup>/8" (277) x 15<sup>1</sup>/4" (388)
- Grating Dimensions: 5<sup>1</sup>/<sub>2</sub>" (140) x 5<sup>1</sup>/<sub>2</sub>" (140) x 10<sup>3</sup>/<sub>4</sub>" (272)