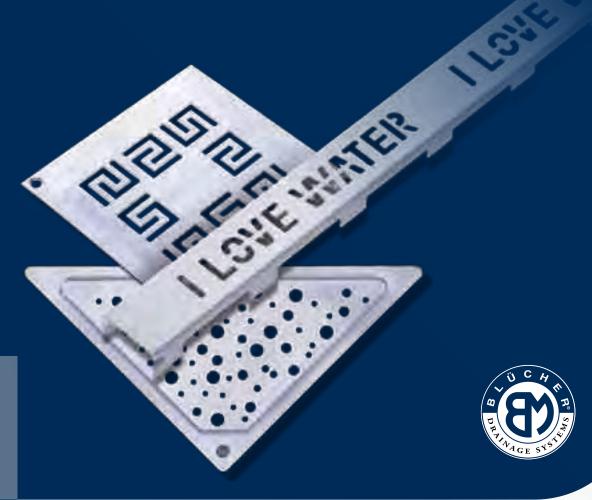

## **BLÜCHER®Shower**

STAINLESS STEEL DRAINAGE SYSTEMS

### Grating solutions expressing your style

Giving you the opportunity to blend invention, quality and design into a bathroom that reflects who you are, BLÜCHER® Shower comes in a great number of varieties. BLÜCHER® Shower products are made to enhance your personal style, your feeling of wellness and the ease of maintaining good hygiene in your bathroom. This is why our drains are designed and manufactured in stainless steel. A classic material that stands the aesthetic and functional test of time.

### Proper installation keeps up the flow

The BLÜCHER® Shower line of gratings is completely compatible with the BLÜCHER® standard drains that have been effectively draining bathrooms for the past 40 years. Most of the standard BLÜCHER® drains allow adjustments in height, tilt and rotation for a perfect fit in the flooring.