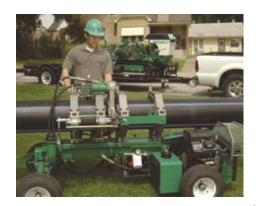

## McElroy No.412 Fusion Machine

McElroy Fusion Equipment

The No.412 is a self contained or electric hydraulic fusion machine. The No.412 allows for butt fusion of most fittings without special holders or removal of outer jaw. The carriage can be easily removed from the chassis for in-ditch use. A built-in hydraulic pipe lift aids in the handling of pipe. It incorporates McElroy's Patented Centerline Guidance System and is DataLogger™ compatible.

## McElroy No.412

Fusion capability for 4" IPS - 12" DIPS Pipe (110 mm - 340 mm).

\*Max. DIPS Capability 12" DIPS

L 85" (2,159 mm) W 49" (1,245 mm) H 46" (1,168 mm) WEIGHT 1,225 lbs. (556 Kg)

1-800-345-ISCO