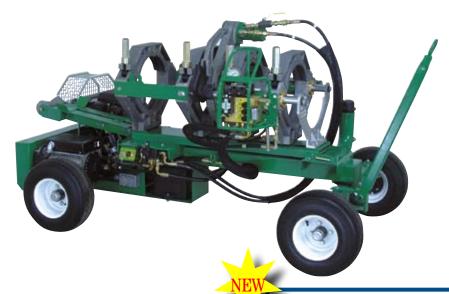

## McElroy No.412 Fusion Machine

McElroy Fusion Equipment

The No.412 is a self contained or electric hydraulic fusion machine. The No.412 allows for butt fusion of most fittings without special holders or removal of outer jaw. The carriage can be easily removed from the chassis for in-ditch use. A built-in hydraulic pipe lift aids in the handling of pipe. It incorporates McElroy's Patented Centerline Guidance System and is DataLogger™ compatible.

## McElroy No.412

Fusion capability for 4" IPS - 12" DIPS Pipe (110 mm - 340 mm).

\*Max. DIPS Capability 12" DIPS

L 85" (2,159 mm) W 49" (1,245 mm) H 46" (1,168 mm) WEIGHT 1,225 lbs. (556 Kg)

1-800-345-ISCO