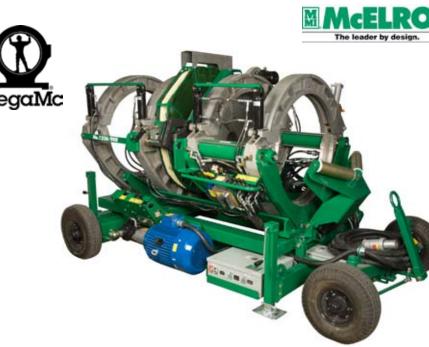

## McElroy MegaMc<sup>®</sup> No.1236 Fusion Machine

The No.1236 MegaMc is an electric hydraulic fusion machine. The machine allows for butt fusion of most fittings without special holders or removal of the outer jaw. McElroy's unique semi–automatic control system requires only one operator. Hydraulic power assists all fusion functions including the complete operation of the jaws, pipe lifts, heater, and facer. It incorporates McElroy's Patented Centerline Guidance System and is DataLogger<sup>™</sup> compatible.

McElroy MegaMc<sup>®</sup> No.1236 will butt fuse all pipe sizes from 12" IPS - 36" OD Pipe (340 mm - 900 mm).

\*Max. DIPS Capability 30" DIPS

L 131" (3,327 mm) W 83" (2,108 mm) H 78" (1,981 mm) WEIGHT 5,980 lbs. (2,712 Kg)