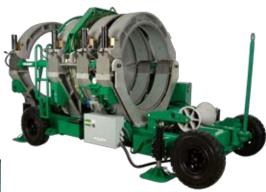

## McElroy MegaMc® No.2065 & 1600 Fusion Machine

The No.2065 & 1600 MegaMc's are electric hydraulic fusion machines. The machines allow for the butt fusion of most fittings without special holders. McElroy's unique semi—automatic control system requires only one operator. Hydraulic power assists all fusion functions including the complete operation of the jaws, pipe lifts, heater, and facer. It incorporates McElroy's Patented Centerline Guidance System and is DataLogger ™ compatible.

\*Max. DIPS Capability 60" DIPS

No. 1600 (4-Jaw)

L 204" (5,181 mm)

W 101.8" (2,586 mm)

H 116" (2,946 mm)

WEIGHT

22,000 lbs.

(9,525 Kg)