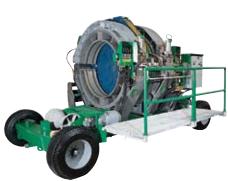

## McElroy MegaMc® No.2065 & 1600 Fusion Machine

The No.2065 & 1600 MegaMc's are electric hydraulic fusion machines. The machines allow for the butt fusion of most fittings without special holders. McElroy's unique semi—automatic control system requires only one operator. Hydraulic power assists all fusion functions including the complete operation of the jaws, pipe lifts, heater, and facer. It incorporates McElroy's Patented Centerline Guidance System and is DataLogger ™ compatible.

No. 2065 (2-Jaw)

L 186.3" (4,732 mm) W 108" (2,743 mm)

H 106" (2,692 mm)

WEIGHT

14,000 lbs.

(6,350 Kg)

McElroy MegaMc® No.2065 (2-Jaw) & 1600 (4-Jaw)

will butt fuse all pipe sizes from 20" OD - 65" OD Pipe (500 mm - 1600 mm).