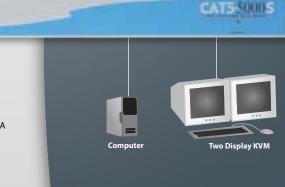

## **CAT-5 5000 EXTENDER**

Extends any dual VGA signal with USB 1.1 and audio up to 330 feet (100 meters) over two CAT-5e cables