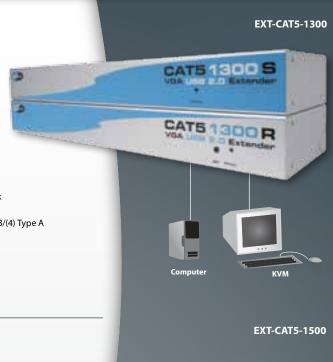

### **CAT-5 1300 EXTENDER**

Extends any VGA, USB 2.0 and audio signal up to 200 feet (60 meters) with VGA distribution to two outputs, all over two CAT-5e cables

# **CAT-5 1500 EXTENDER**

Extends any VGA, USB 1.1 and audio signal up to 330 feet (100 meters) with VGA distribution to two outputs, all over two CAT-5e cables