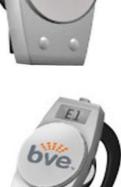

The FM Headset from BVE is a small, lightweight, battery operated FM radio offering exceptional sound quality that fits comfortably on either ear. Affordable and dependable, the headset is designed to deliver crystal-clear reception to your clientele. Now your clientele can easily listen to the audio being broadcasted from your TVs or in house music while still being able to interact with others. The FM Headset is a dual frequency receiver that allows your clientele to listen to preset stations that are in your facility or available radio stations in your area. Custom branding available.

## FM HEADSET FEATURES:

- Compatible with all FM Transmitters on the market
- 16 Preset Channels
- Channel Seek Feature
- Volume Control
- Direct Channel Access
- Customizable easy to brand your logo