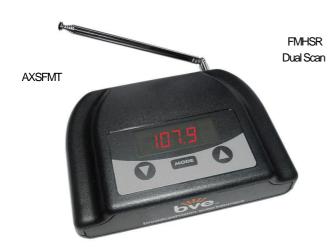

## **System**The Broadcastvision

Entertainment FM
Transmitter is the most
universal entertainment

solution available. With a transmission range of more than 25,000sq/ft, the FM transmitter provides high quality audio transmission for maximum reception. Broadcast audio wirelessly from a TV or any audio source with an audio output jack.

## FM TRANSMITTER FEATURES:

- Includes power supply, audio cable, TuneTo Sign (w/vinyl numbers)
- Fully selectable through FM-band (88.1-107.9)
- Uses radio frequencies available in your area
- High visibility digital LED interface for maximum ease-of-use
- Option for 100kHz and 200kHz channel spacing selection
- Line Level Stereo Input
- High Fidelity Stereo Audio
- Adjustable Audio Input Modulation Level
- Modulation Level Indicator
- Telescoping and rotational antenna for maximum application flexibility
- Optional –BNC interface available as extremely flexible remote-antenna feature to satisfy any application
- Audio In: 3.5mm Stereo Plug
- Power Requirements: 12V, 300mA, 2.1mm Barrel Connector
- Input impedance: 1K
- Level Gain Control: 20 mV to 1V
- Dimensions: 5.5"wx 1.5"hx 4.75"d
- Weight: 10 oz.