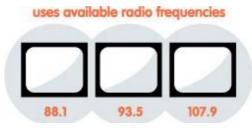

## FM TRANSMITTER FEATURES:

- Includes power supply, audio cable, TuneTo Sign (w/vinyl numbers)
- Fully selectable through FM-band (88.1-107.9)
- Uses radio frequencies available in your area
- High visibility digital LED interface for maximum ease-of-use
- Option for 100kHz and 200kHz channel spacing selection
- Line Level Stereo Input
- High Fidelity Stereo Audio
- Adjustable Audio Input Modulation Level
- Modulation Level Indicator
- Telescoping and rotational antenna for maximum application flexibility
- Optional –BNC interface available as extremely flexible remote-antenna feature to satisfy any application
- Audio In: 3.5mm Stereo Plug
- Power Requirements: 12V, 300mA, 2.1mm Barrel Connector
- Input impedance: 1K
- Level Gain Control: 20 mV to 1V
- Dimensions: 5.5"wx 1.5"hx 4.75"d
- Weight: 10 oz.