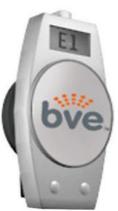

The FM Headset from BVE is a small, lightweight, battery operated FM radio offering exceptional sound quality that fits comfortably on either ear. Affordable and dependable, the headset is designed to deliver crystal-clear reception to your clientele. Now your clientele can easily listen to the audio being broadcasted from your TVs or in house music while still being able to interact with others. The FM Headset is a dual frequency receiver that allows your clientele to listen to preset stations that are in your facility or available radio stations in your area. Custom branding available.

## FM HEADSET FEATURES:

- Compatible with all FM Transmitters on the market
- 16 Preset Channels
- Channel Seek Feature
- Volume Control
- Direct Channel Access
- Customizable easy to brand your logo