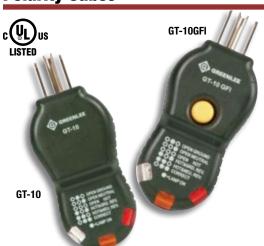

#### GT-10 AND GT-10GFI

- Use to troubleshoot 120V AC grounded outlets.
- Light sequence indicates correct / incorrect wiring.
- GT-10GFI also tests GFCI receptacles.
- Lifetime Limited Warranty.

| CAT. NO.         | UPC NO.        | DESCRIPTION                                          |
|------------------|----------------|------------------------------------------------------|
| TK-30<br>TK-30IR | 12127<br>89799 | Electrical Kit, Basic<br>Electrical Kit, Low Voltage |
| SPECIFICA        | TIONS          |                                                      |
| DM-20            |                | See Page 320                                         |

#### GT-10GFI

- Use to troubleshoot 120 V AC grounded outlets and test GFCI receptacles.
- · Light sequence indicates correct/incorrect wiring.
- Lifetime Limited Warranty

| CAT. NO. | UPC NO. | DESCRIPTION         |
|----------|---------|---------------------|
| GT-10    | 12124   | Cube, Polarity      |
| GT-10GFI | 12125   | Tester, Circuit GFI |