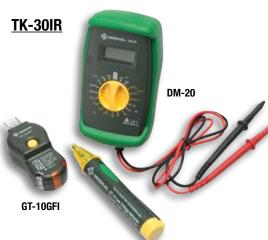

### DM-20

- Use to measure voltage and check 1.5 V and 9 V batteries.
- AC/DC voltage, DC amperage measurement.
- Built-in test leads, no loose parts to lose.
- Resistance measurement.
- Audible continuity and diode tests.
- Lifetime Limited Warranty.

### GT-15

Use to detect voltage in low voltage applications ranging from 12-90 volts AC.

#### **GT-11 AND GT-15**

- Safe, non-contact voltage detection.
- Bright LED and audible alarm sound if voltage is present.
- On/Off switch for longer battery life.
- Convenient pen-size device easily fits into pockets or tool pouches.
- Lifetime Limited Warranty

#### GT-10 AND GT-10GFI

- Use to troubleshoot 120V AC grounded outlets.
- Light sequence indicates correct / incorrect wiring.
- GT-10GFI also tests GFCI receptacles.
- Lifetime Limited Warranty.

| CAT. NO.         | UPC NO.        | DESCRIPTION                                          |
|------------------|----------------|------------------------------------------------------|
| TK-30<br>TK-30IR | 12127<br>89799 | Electrical Kit, Basic<br>Electrical Kit, Low Voltage |
| SPECIFICA        | TIONS          |                                                      |
| DM-20            |                | See Page 320                                         |