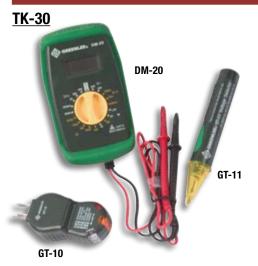

### **Basic Electrical Kit**

GT-15

### DM-20

- Use to measure voltage and check 1.5 V and 9 V batteries.
- AC/DC voltage, DC amperage measurement.
- Built-in test leads, no loose parts to lose.
- Resistance measurement.
- Audible continuity and diode tests.
- Lifetime Limited Warranty.

· Use to detect voltage in outlets, lighting fixtures, circuit breakers, wires and cables or to find a break in a wire.

#### GT-10 AND GT-10GFI

- Use to troubleshoot 120V AC grounded outlets.
- Light sequence indicates correct / incorrect wiring.
- GT-10GFI also tests GFCI receptacles.
- Lifetime Limited Warranty.

| CAT. NO.         | UPC NO.        | DESCRIPTION                                          |
|------------------|----------------|------------------------------------------------------|
| TK-30<br>TK-30IR | 12127<br>89799 | Electrical Kit, Basic<br>Electrical Kit, Low Voltage |
| SPECIFICA        | TIONS          |                                                      |
| DM-20            |                | See Page 320                                         |