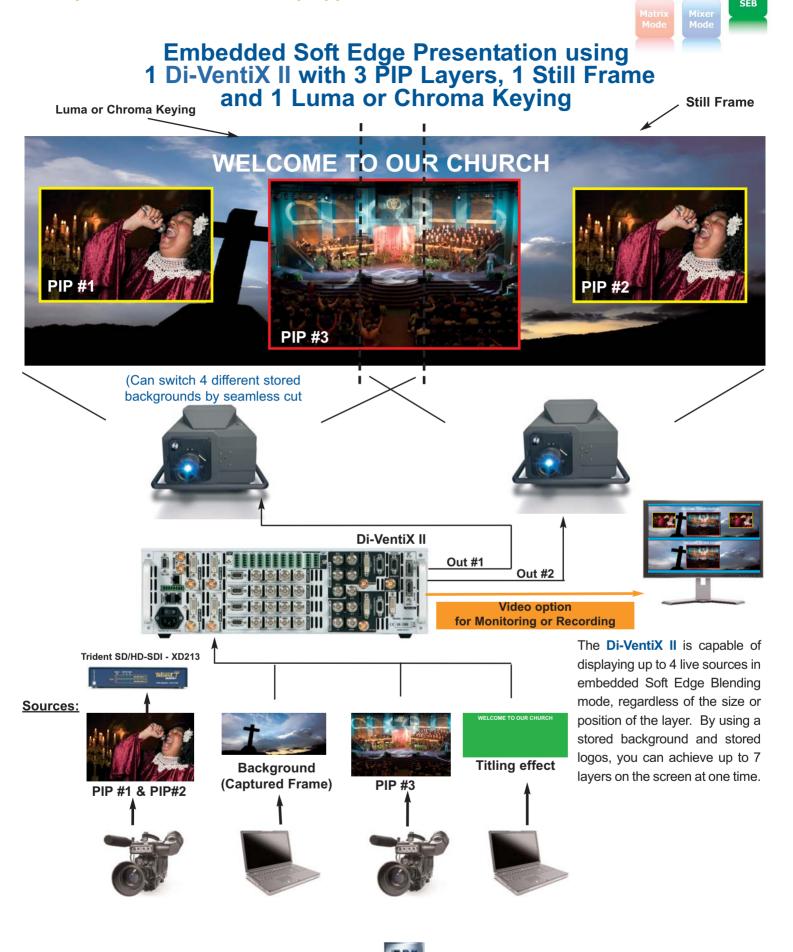

## Video Option for Monitoring or Recording on a single display - Video Output available in Composite, S-Video, Component, SDI, HD-SDI and Video DVI

The **Di-VentiX II** with the Video Option allows to have a full Main screen for recording / broadcasting, or a split screen between Main and Preview in embedded Soft Edge Blending Mode for monitoring.