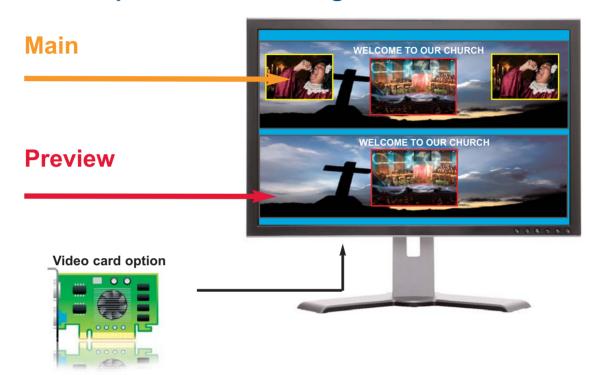

## Video Option for Monitoring or Recording on a single display - Video Output available in Composite, S-Video, Component, SDI, HD-SDI and Video DVI

The **Di-VentiX II** with the Video Option allows to have a full Main screen for recording / broadcasting, or a split screen between Main and Preview in embedded Soft Edge Blending Mode for monitoring.

## **Video Option for Monitoring:**

**Or....** 