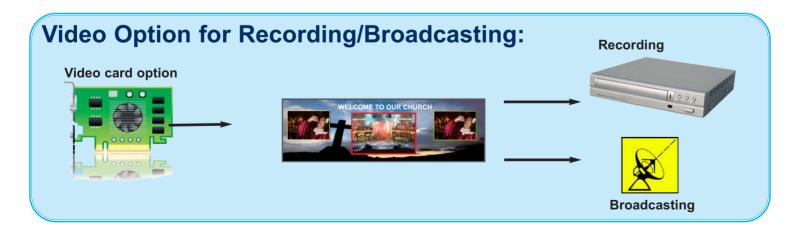

## Video Option for Monitoring or Recording on a single display - Video Output available in Composite, S-Video, Component, SDI, HD-SDI and Video DVI

The **Di-VentiX II** with the Video Option allows to have a full Main screen for recording / broadcasting, or a split screen between Main and Preview in embedded Soft Edge Blending Mode for monitoring.