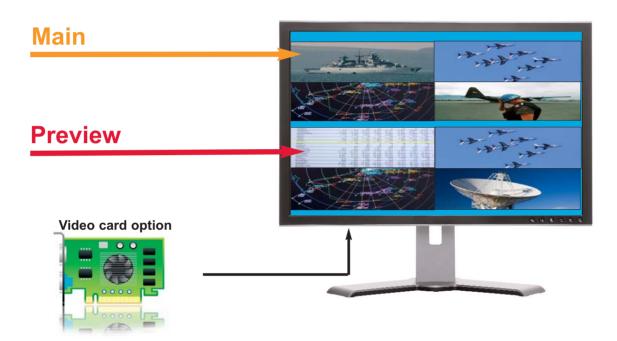

# Video Option for Monitoring or Recording on a single display - Video Output available in Composite, S-Video, Component, SDI, HD-SDI and Video DVI

The **Di-VentiX II** with the Video Option allows to have a full Main screen for recording / broadcasting, or a split screen between Main and Preview in Embedded Soft Edge Mode.

## **Video Option for Monitoring:**

**Or....** 