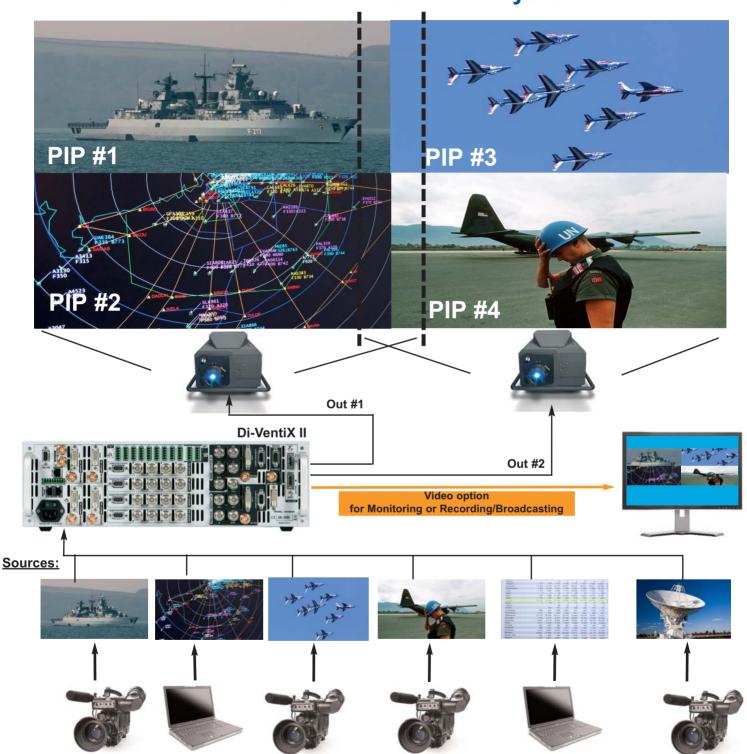

# Embedded Soft Edge Presentation using 1 Di-VentiX II with 4 PIP Layers

The **Di-VentiX II** is capable of displaying up to 4 live sources in Embedded Soft Edge mode, regardless of the size or position of the layer. By using a stored background, stored logos, you can achieve up to 7 layers on the screen at one time.

# Video Option for Monitoring or Recording on a single display - Video Output available in Composite, S-Video, Component, SDI, HD-SDI and Video DVI

The **Di-VentiX II** with the Video Option allows to have a full Main screen for recording / broadcasting, or a split screen between Main and Preview in Embedded Soft Edge Mode.