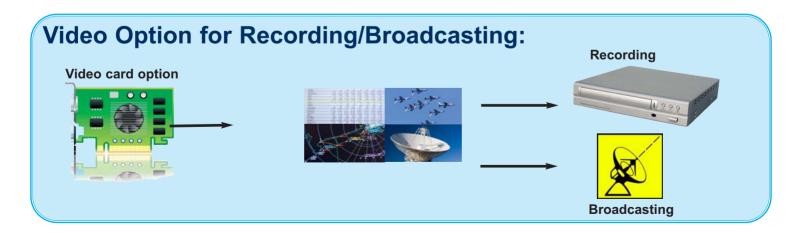

# Video Option for Monitoring or Recording on a single display - Video Output available in Composite, S-Video, Component, SDI, HD-SDI and Video DVI

The **Di-VentiX II** with the Video Option allows to have a full Main screen for recording / broadcasting, or a split screen between Main and Preview in Embedded Soft Edge Mode.