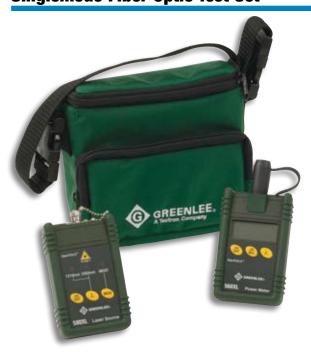

# **Singlemode Fiber Optic Test Set**

- Insertion loss test set for singlemode fiber.
- 1310/1550nm loss measurements.
- . Connector for FC, SC or ST.
- · Rugged package design.
- · Easy to use portable package.
- Economically priced.

### 5680-FC INCLUDES:

560XL Optical Power Meter

580XL-FC 1310/1550nm Laser Source w/FC Connector

T1020 FC/PC SOC Adapter

914B Carrying Case

## 5680-SC INCLUDES:

560XL Optical Power Meter

580XL-SC 1310/1550nm Laser Source w/SC Connector

1062 SC/PC SOC Adapter

914B Carrying Case

#### 5680-ST INCLUDES:

560XL Optical Power Meter

580XL-ST 1310/1550nm Laser Source w/ST Connector

T1030 ST/PC SOC Adapter

914B Carrying Case