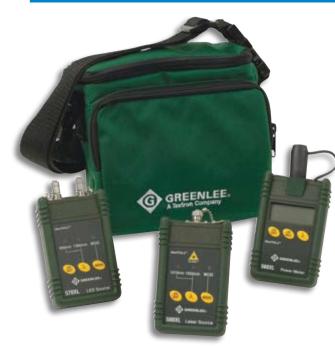

# **Multimode and Singlemode Fiber Optic Test Set**

- Insertion loss test set for multimode and singlemode fiber.
- 850/1300nm Loss measurements.
- 1310/1550nm Loss measurements.
- Connector for FC, SC or ST.
- Rugged package design.
- Easy to use portable package.
- · Economically priced.

### 5890-FC INCLUDES:

560XL Optical Power Meter

570XL-FC 850/1300nm LED Source w/FC Connector

580XL-FC 1310/1550nm Laser Source w/FC Connector

T1020 FC/PC SOC Adapter

915B Carrying Case

## 5890-SC INCLUDES:

560XL Optical Power Meter

570XL-SC 850/1300nm LED Source w/SC Connector

580XL-SC 1310/1550nm Laser Source w/SC Connector

1062 SC/PC SOC Adapter

915B Carrying Case

#### 5890-ST INCLUDES:

560XL Optical Power Meter

570XL-ST 850/1300nm LED Source w/ST Connector

580XL-ST 1310/1550nm Laser Source w/ST Connector

T1030 ST/PC SOC Adapter

915B Carrying Case