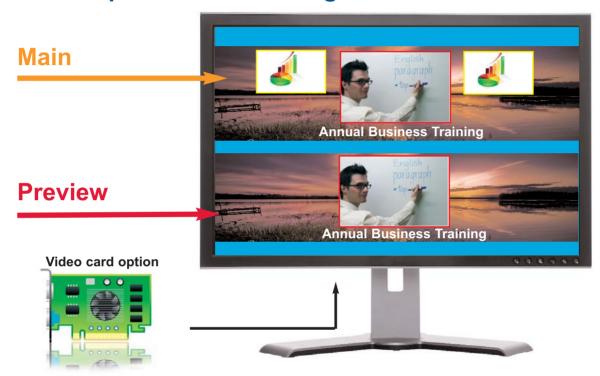

## Video Option for Monitoring or Recording on a single display - Video Output available in Composite, S-Video, Component, SDI, HD-SDI and Video DVI

The Di-VentiX II with the Video Option allows to have a full Main screen for recording / broadcasting, or a split screen between Main and Preview in embedded Soft Edge Blending Mode for monitoring.

## **Video Option for Monitoring:**