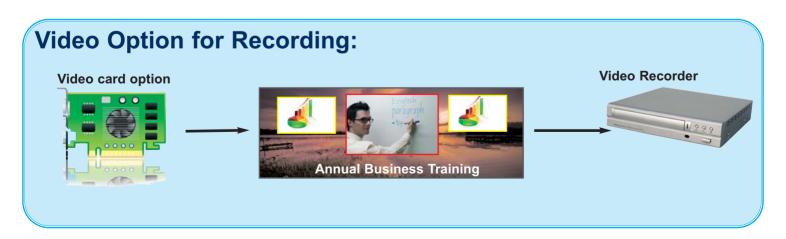

## Video Option for Monitoring or Recording on a single display - Video Output available in Composite, S-Video, Component, SDI, HD-SDI and Video DVI

The Di-VentiX II with the Video Option allows to have a full Main screen for recording / broadcasting, or a split screen between Main and Preview in embedded Soft Edge Blending Mode for monitoring.